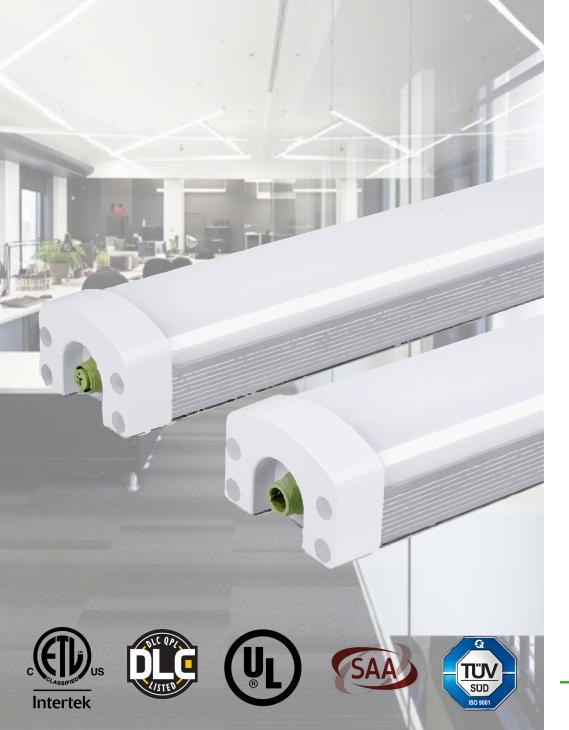

## 3-Pin LED Linear Light

LOT-LL-20-29

| Product Number | LOT-LL-20-29                     |
|----------------|----------------------------------|
| Wattage        | 20W 30W 40W 60W 80W 90W 120W     |
| Lumen Output   | 110-130 lm/w                     |
| Input Voltage  | AC100-277V, AC180V-240V, 50-60Hz |
| IP Rating      | IP 66                            |
| ССТ            | 3000K - 4000K - 5000K            |
| Lenght         | 1FT - 8FT                        |
| Certifications | ETL UL DLC TUV SAA               |

## Product Description

The 3-Pin LED Linear Light is an excellent option for offices, warehouses, parking garages, supermarkets, canopies, public buildings, commercial businesses, and schools. This ceiling fixture can be surface mounted or suspended with a cable-system and comes with a frosted or clear cover. Ranging in sizes from 1ft to 8ft, this 3-pin LED Linear Light is especially designed to link up to other fixtures. Dust-proof, impact resistant, and waterproof, this durable fixture is perfect for use in harsh environments and is rated IK10 pressure-proof and IP66 outdoor rated. UL, ETL, TUV, SAA, CE, and DLC certified.gant post light fixture comes with a 5-year manufacturer warranty. Optional photocell available.