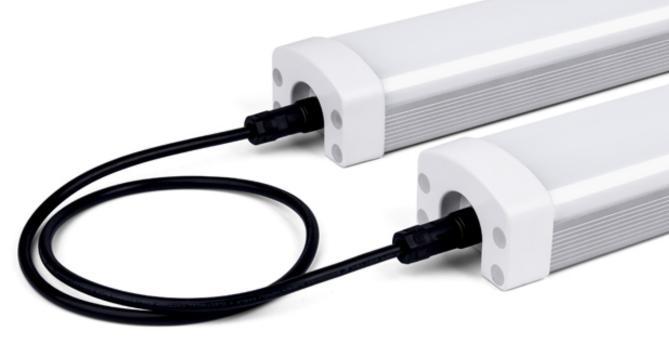

## Product Description

The 3-Pin LED Linear Light is an excellent option for offices, warehouses, parking garages, supermarkets, canopies, public buildings, commercial businesses, and schools. This ceiling fixture can be surface mounted or suspended with a cable-system and comes with a frosted or clear cover. Ranging in sizes from 1ft to 8ft, this 3-pin LED Linear Light is especially designed to link up to other fixtures. Dust-proof, impact resistant, and waterproof, this durable fixture is perfect for use in harsh environments and is rated IK10 pressure-proof and IP66 outdoor rated. UL, ETL, TUV, SAA, CE, and DLC certified.gant post light fixture comes with a 5-year manufacturer warranty. Optional photocell available.