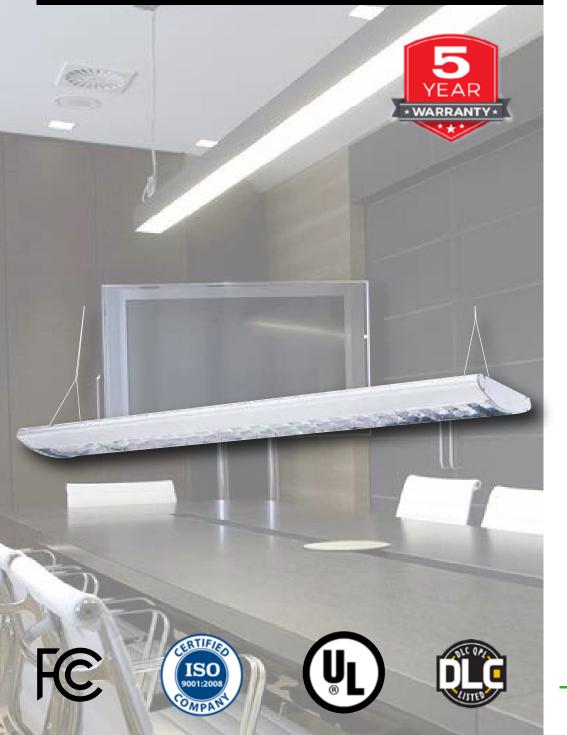

## LED Open Curve Hanging Light

LOT-LL-40-21/LOT-LL-50-21

## Product Description

The LED Open Curve Hanging Light is an excellent option for offices, schools, utility areas, restaurants, corridors, hallways, public buildings, and commercial businesses. This fixture is designed to be suspended yet can also be surface mounted or recessed into the ceiling. Available in a variety of wattages, this light provides an instant-on, even wash of light with a wide angle and glare reduction. Finished with a high-quality enamel, this light yields excellent reflection while the high quality LED chips maintain efficiency, heat dissipation, stability, and lumen output. The product contains a built-in surge protector and class II driver with 0-10V or Triac dimming and a lifetime of 50,000 hours. Optional features such as dimming options and interchangeable color options are also available.