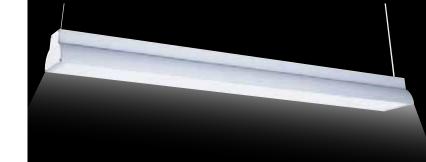

## Product Description

The LED SC Closed Linear Work Light is an excellent option for restaurants, hotel corridors, school hallways, offices, public buildings and commercial businesses. This fixture is designed to be suspended yet can also be surface mounted. This fixture provides an instant-on, even wash of light with a wide angle and glare reduction. Finished with a high-quality enamel, this light yields excellent reflection while the high quality LED chips maintain efficiency, heat dissipation, stability, and lumen output. The product contains a built-in surge protector, class II driver, and a lifetime of 50,000 hours. Optional fea-tures such as dimming options and interchangeable color options are also available.