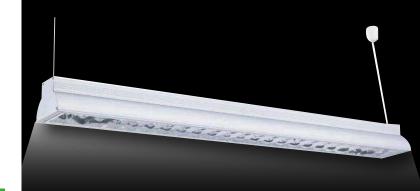

## LED SC OpenLinear Work Light

LOT-LL-40-23/LOT-LL-50-23

## LED SC Open Linear Work Light

LOT-LL-40-23/LOT-LL-50-23

| Product Number          | LOT-LL-40-23/LOT-LL-50-23                          |
|-------------------------|----------------------------------------------------|
| Lumen Output            | 4,400 -5,500                                       |
| Wattage                 | 40W -50W                                           |
| Lumen Efficacy          | 110lm/w                                            |
| ССТ                     | 3000K - 4000K - 5000K                              |
|                         |                                                    |
| Dimensions              | 46 6/8" x 2 6/8" x 31/8"                           |
| Input Voltage           | UNV = Universal 120-277 VAC HV = 347 VAC & 480 VAC |
|                         |                                                    |
| IP Rating               | No Rating                                          |
| IP Rating<br>LED Driver | No Rating<br>Class II driver                       |
|                         |                                                    |

## Product Description

The LED SC Open Linear Work Light is an excellent option for offices, schools, utility areas, restaurants, corridors, hallways, public buildings, and commercial businesses. This fixture is designed to be suspended yet can also be surface mounted. This fixture provides an instant-on, even wash of light with a wide angle and glare reduction. Finished with a high-quality enamel, this light yields excellent reflection while the high quality LED chips maintain efficiency, heat dissipation, stability, and lumen output. The product con-tains a built-in surge protector, class II driver, and a lifetime of 50,000 hours. Optional features such op-tions dimming and interchangeable color op-tions are also available.