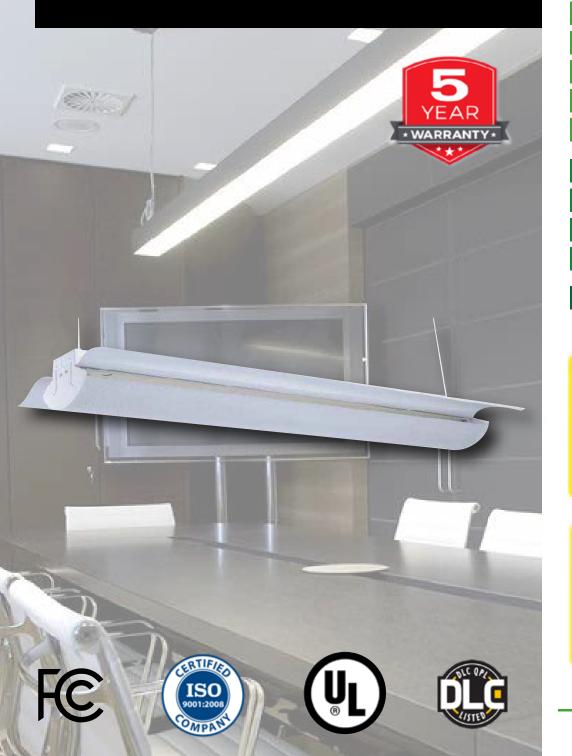

## Product Description

The LED Hanging Linear Light is an excellent option for restaurants, hotels, schools, offices, commercial businesses, public buildings, and hallway lighting. This light fixture is designed to be suspended and provides an instant-on, even wash of light with a wide angle and glare reduction. Finished with a high-quality enamel, this light yields excellent reflection while the high quality LED chips maintain efficiency, heat dissipation, stability, and lumen output. The product contains a built-in surge protector and class II driver with 0-10V or Triac dimming and a lifetime of 50,000 hours. Optional features such as dimming options and interchangeable color options are also available.