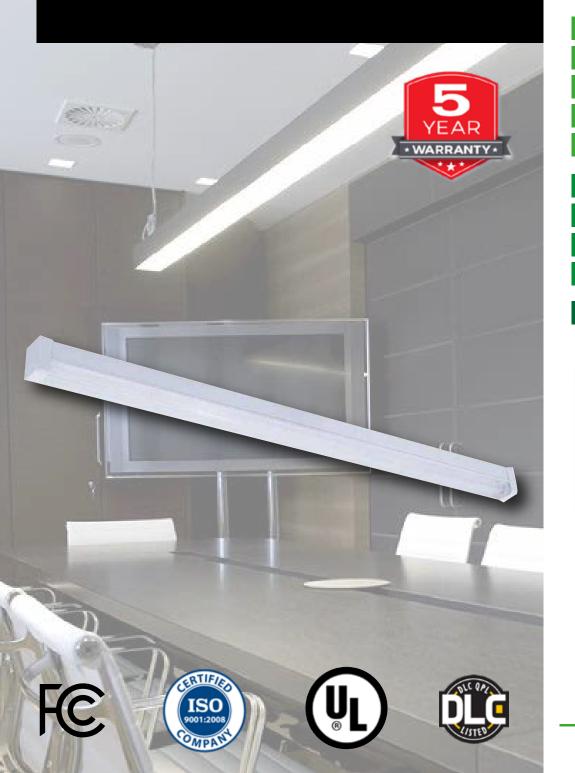

## Product Description

The LED Office Linear Light is a thin, sleek fixture excellent for offices, schools, utility areas, restaurants, corridors, hallways, public buildings, and commercial businesses. It is available in a variety of wattages and designed to be surface or pendant mounted with cable, chain, or stem kits. This linear fixture provides an instant-on, even wash of light with a wide angle glare reduction and the and wrap-around diffuser lens provides excellent, smooth lighting distribution. Finished with a high-quality enamel, this light yields excellent reflection while the high quality LED chips maintain efficiency, heat dissipation, stability, and lumen output. The product contains a built-in surge protector and class II driver with 0-10V or Triac dimming and a lifetime of 50,000 hours. Optional features such as dimming options and interchangeable color options are also available.