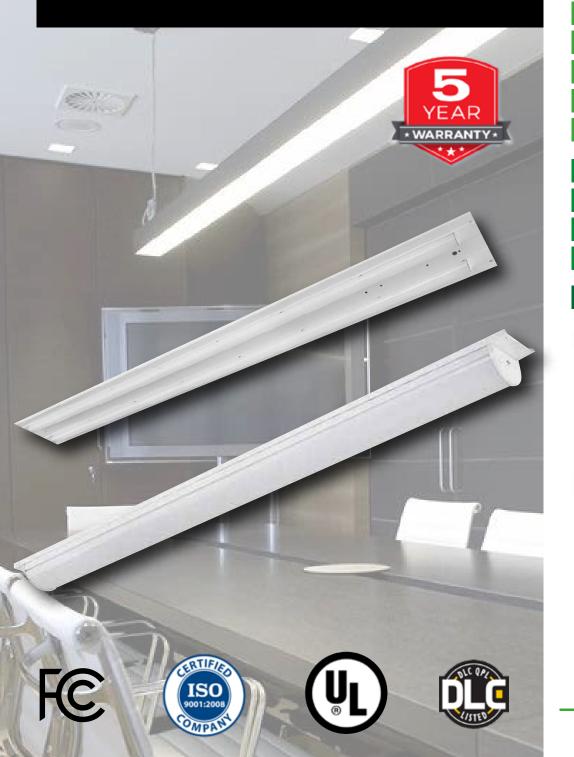

## LED Office Retrofit Kit

LOT-LL-18-5/LOT-LL-40-5

| Product Number | LOT-LL-18-5/LOT-LL-40-5                             |
|----------------|-----------------------------------------------------|
| Lumen Output   | 2,250 - 5,000                                       |
| Wattage        | 18W - 40W                                           |
| Lumen Efficacy | 125lm/w                                             |
| ССТ            | 3000K - 4000K - 5000K                               |
|                |                                                     |
| Dimensions     | 48″ x 5″ x 7/8″ x 4 4/8″ x 2 6/8″                   |
| Input Voltage  | UNV = Universal 120-277 VAC  HV = 347 VAC & 480 VAC |
| IP Rating      | No Rating                                           |
| LED Driver     | Class II driver, with 0-10V or triac dimming        |
|                |                                                     |
| Certification  | UL, DLC, FCC, ISO                                   |

## Product Description

The LED Office Retrofit Kit is a fantastic replacement for fluorescent lighting in offices, schools, utility areas, restaurants, corridors, hallways, public buildings, and commercial businesses. Available in a variety of wattages, this kit comes pre-wired and fully assembled, easily converting 4 & 8 fluorescent strip fixtures. This linear fixture provides an instant-on, even wash of light with a wide angle and glare reduction and the wrap-around diffuser lens provides excellent, smooth lighting distribution. The high quality LED chips maintain efficiency, heat dissipation, stability, and lumen output. The product contains a built-in surge protector and class II driver with 0-10V or Triac dimming and a lifetime of 50,000 hours. Optional features such as dimming options and interchangeable color options are also available.