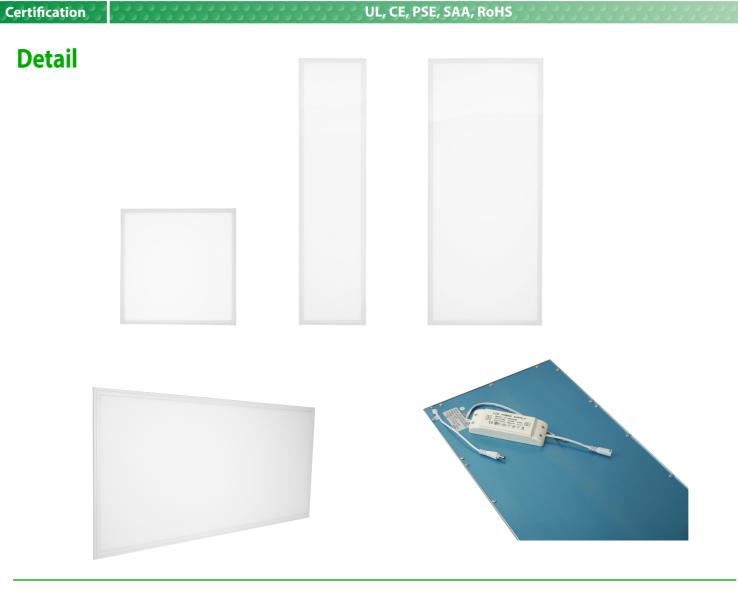

## **LED Panel Light**

| Part Number    | LOT-PL-36-1               | LOT-PL-40-1 | LOT-PL-45-1 | LOT-PL-40-2 | LOT-PL-45-2 | LOT-PL-50-2 | LOT-PL-60-2 | LOT-PL-72-2 |
|----------------|---------------------------|-------------|-------------|-------------|-------------|-------------|-------------|-------------|
| Lumen Output   | 4,680 lm                  | 5,200 lm    | 5,850 lm    | 5,200 lm    | 5,850 lm    | 6,500 lm    | 7,800 lm    | 9,360 lm    |
| Wattage        | 36W                       | 40W         | 45W         | 40W         | 45W         | 50W         | 60W         | 72W         |
| Lumen Efficacy | 120lm/W                   |             |             |             |             |             |             |             |
| ССТ            | 3000,4000,5000K           |             |             |             |             |             |             |             |
|                |                           |             |             |             |             |             |             |             |
| Beam Angle     | 120°                      |             |             |             |             |             |             |             |
| Input Voltage  | 100-277Vac 50-60Hz PF 0.9 |             |             |             |             |             |             |             |
| IP Rating      | IP 65                     |             |             |             |             |             |             |             |
| LED Driver     | Meanwell                  |             |             |             |             |             |             |             |
|                |                           |             |             |             |             |             |             |             |
|                |                           |             |             |             |             |             |             |             |