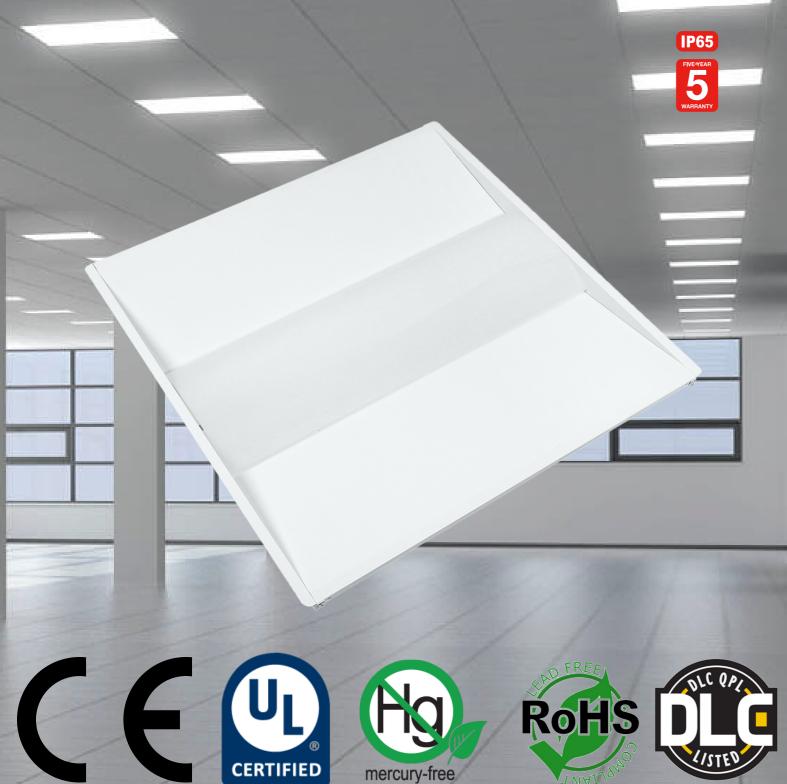

## **LED Troffer Light**

| Part Number    | LOT-PL-25W-14 | LOT-PL-36W-14                         | LOT-PL-42W-14 | LOT-PL-50W-14 |
|----------------|---------------|---------------------------------------|---------------|---------------|
| Lumen Output   | 4,230lm       | 5,440lm                               | 7,800lm       | 12,600lm      |
| Wattage        | 25W           | 36W                                   | 42W           | 50W           |
| Lumen Efficacy |               | 147                                   | m/W           |               |
| CCT            | 4000~5000K    |                                       |               |               |
|                |               |                                       |               |               |
| Beam Angle     |               | 15                                    | 60°           |               |
| Input Voltage  | 100-277Vac    |                                       |               |               |
| IP Rating      |               | · · · · · · · · · · · · · · · · · · · | <b>65</b>     |               |
| LED Driver     |               | Meai                                  | nwell         |               |
|                |               |                                       |               |               |

UL, CE, PSE, SAA, RoHS

#### **Details**

Certification