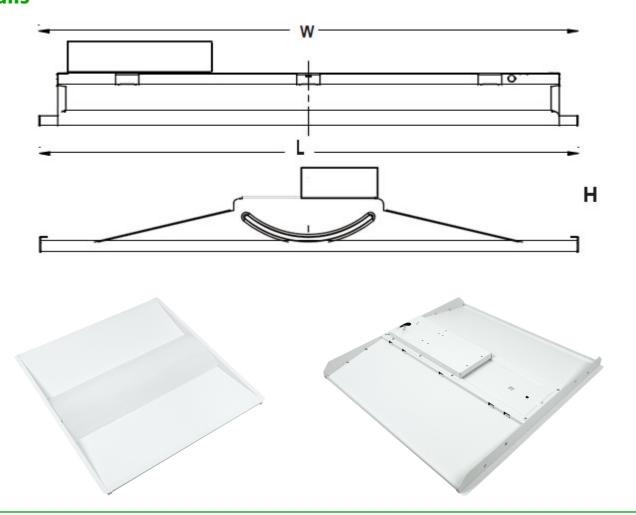

### **LED Technology**

This LED Troffer Light can produce LED lighting for décor, personalized and commercialized use. This LED light is dimmable, so you can adjust the lighting to your preference. This product has 135lm/W, so it would be able to provide a bright and uniform lighting. This product is highly-efficient, as it can consume 35% less energy than normal fluorescent lighting. This product is also created with aluminum material so it has a high durability.