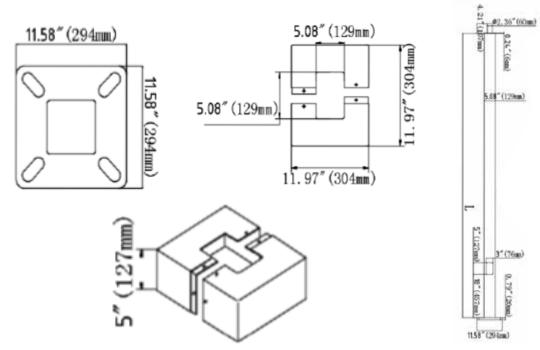

## Standard Square Steel Anchored Pole

LOT-POL-ST-1

| Product Number       | LOT-POL-ST-1     |
|----------------------|------------------|
| Material             | Steel            |
| Above Ground Height  | 10'-30'          |
| Shaft Size           | 5.08″            |
| Shaft Wall Thickness | 11 gauge (4"x4") |
| Rated                | Hurricane Rated  |
| Туре                 | Anchor Based     |
| Other Features       | Square           |
| Made In              | USA              |

## **Product Description**

This Standard Square Steel Anchored Pole is a hurricane rated, contemporary style lighting pole built from high strength steel tube. Made in the USA, this pole conforms to ASTM-A 500 Grade B requirements with a minimum yield strength of 46,000 PSI. Complete with a two-piece base cover constructed from formed steel, anchor bolts, and a cast iron reinforced covered hand hole with ground screw, this versatile pole has mounting heights of 10 to 30 feet and is compatible with a variety of mounting options.