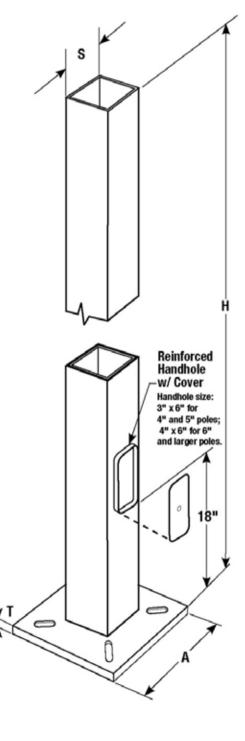

## **Product Description**

This Square Steel Anchor Based Pole is a contemporary style, utilitarian lighting pole designed to be anchored to the ground. Made in the United Stated to be hurricane rated, this pole has a reinforced hand hole of either 3"x6", 4"x5", or 4"x6" depending on pole size. This versatile pole has mounting heights of 10 to 10 feet and is compatible with a variety of mounting options.