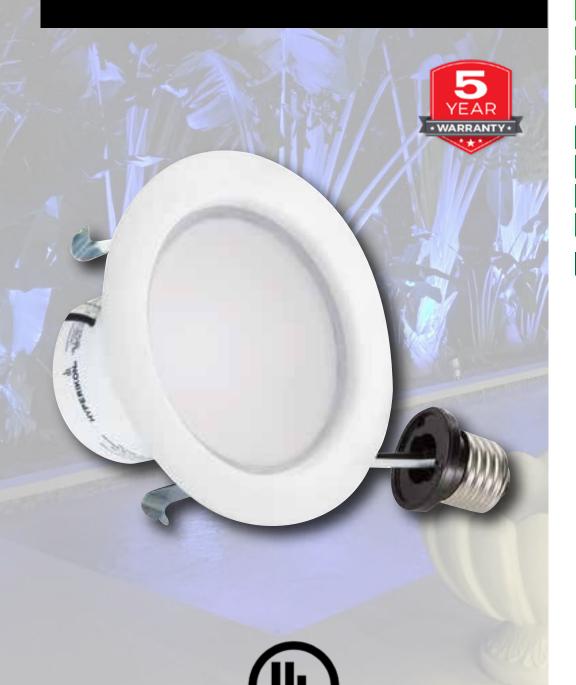

## Product Description

This 4 Inch Recessed Light is an excellent choice for LED indoor lighting. This dimmable light comes in a variety of color temperature options: warm white (2700k), soft white (3000k), and neutral white (4000k) and has an output of 630 lumens per watt. This downlight provides excellent light coverage with a beam angle of 180 degrees. UL Listed and Energy Star certified, the 4 inch recessed light has a 5 year manufacturer warranty and a lifetime of approximately 45,000 hours.