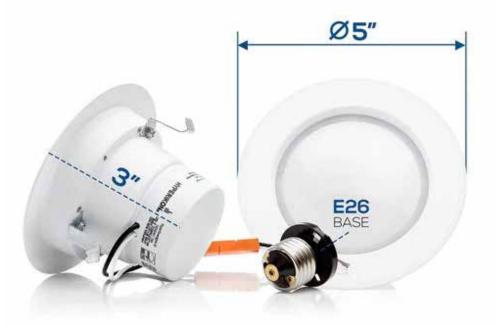

## 4" LED DOWNLIGHT DIMENSIONS

WORKS IN 4" AND 5" CANS

www.Lightingoftomorrow.com 1 - 800 - 538 - 4446