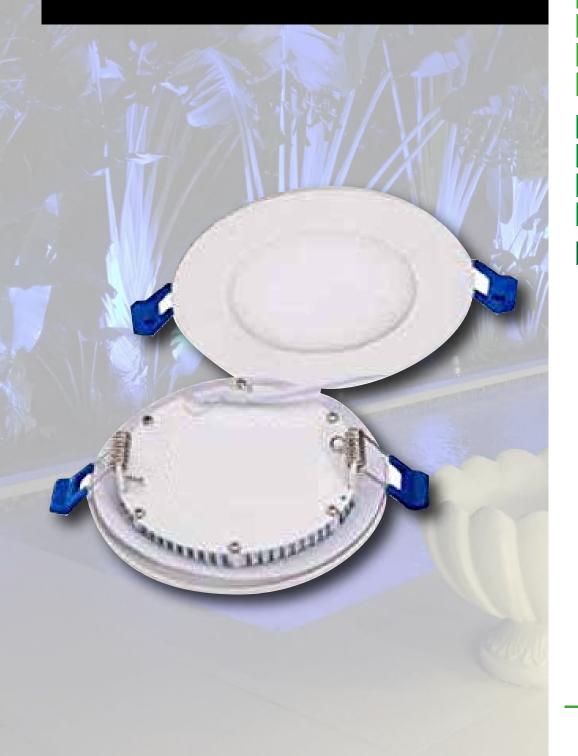

## Product Description

This 4 Inch Dimmable Recessed Light is an excellent choice for LED indoor ligh-ting. At 9 Watts, this downlight provi-des excellent light coverage with a beam angle of 120 degrees, comes in a neutral 4000k color temperature, and has an output of 550 lumens per watt. IC Rated and Damp location rated, this LED recessed light contains a Class II Dimmable LED driver and has a lifeti-me of approximately 50,000 hours.