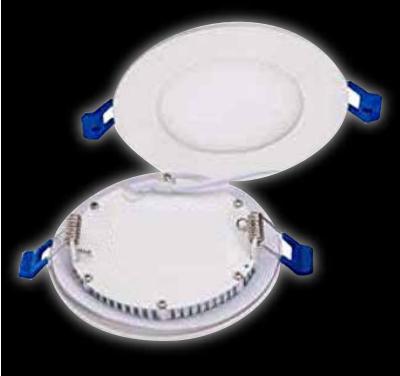

## Product Description

This 4 Inch Dimmable Recessed Light is an excellent choice for LED indoor ligh-ting. At 9 Watts, this downlight provi-des excellent light coverage with a beam angle of 120 degrees, comes in a neutral 4000k color temperature, and has an output of 550 lumens per watt. IC Rated and Damp location rated, this LED recessed light contains a Class II Dimmable LED driver and has a lifeti-me of approximately 50,000 hours.