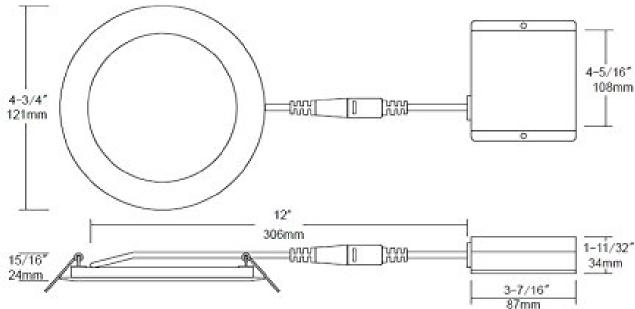

## 4 Inch Dimmable Recessed Light LOT-RS-9-8

| Product Number | LOT-RS-9-8                    |
|----------------|-------------------------------|
| Lumen Output   | 550lm                         |
| Wattage        | 9W                            |
| Lumen Efficacy | ~61lm/w                       |
| ССТ            | 4000k                         |
|                |                               |
| Beam Angle     | 120°                          |
| Input Voltage  | 120v                          |
| CRI            | 90                            |
| LED Driver     | Class II Dimmable LED driver  |
| Rating         | IC Rated, Damp location rated |

## Product Description

This 4 Inch Dimmable Recessed Light is an excellent choice for LED indoor ligh-ting. At 9 Watts, this downlight provi-des excellent light coverage with a beam angle of 120 degrees, comes in a neutral 4000k color temperature, and has an output of 550 lumens per watt. IC Rated and Damp location rated, this LED recessed light contains a Class II Dimmable LED driver and has a lifeti-me of approximately 50,000 hours.