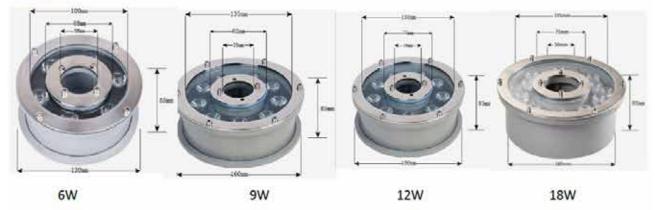

## LED Stainless Steel Garden Light - White

LOT-SP-3-1/LOT-SP-6-1/LOT-SP-9-1 LOT-SP-12-1/LOT-SP-18-1/LOT-SP-36-1

| Product Number | LOT-SP-3-1/LOT-SP-6-1/LOT-SP-9-1/LOT-SP-12-1/LOT-SP-18-1/LOT-SP-36-1 |
|----------------|----------------------------------------------------------------------|
| Wattage        | 3W-6W-9W-12W-18W-36W                                                 |
| ССТ            | 2700-6500k                                                           |
| Beam Angle     | 15° 30° 45° 60° 90°                                                  |
| Input Voltage  | DC24v                                                                |
| IP Rating      | IP6 <b>6</b>                                                         |
| Size           | 130x85mm 160x85mm 180x85mm                                           |
| LED Chip       | Edison                                                               |

#### Dimension: