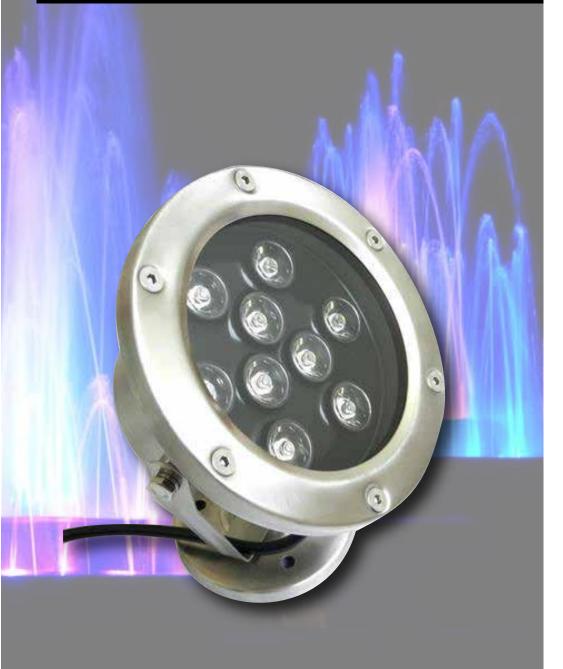

## LED Stainless Steel Garden Light - White

LOT-SP-3-1/LOT-SP-6-1/LOT-SP-9-1 LOT-SP-12-1/LOT-SP-18-1/LOT-SP-36-1

# Product Description

The LED Stainless Steel Garden Light – White provides dynamic LED lighting for outdoor garden hotels, restaurants, areas. condominiums, and community amenities association benefit from this decorative spot light. IP66 rated this light is protected against powerful water jets and heavy rain. This light has an Edison chip and comes in various angle options and wattage options.