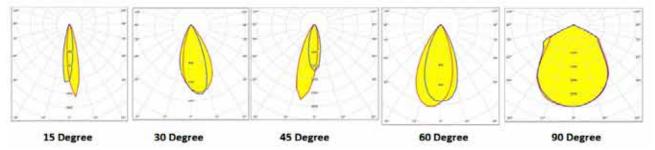

## LED Stainless Steel Garden Light - White

LOT-SP-3-1/LOT-SP-6-1/LOT-SP-9-1 LOT-SP-12-1/LOT-SP-18-1/LOT-SP-36-1

| Product Number | LOT-SP-3-1/LOT-SP-6-1/LOT-SP-9-1/LOT-SP-12-1/LOT-SP-18-1/LOT-SP-36-1 |
|----------------|----------------------------------------------------------------------|
| Wattage        | 3W-6W-9W-12W-18W-36W                                                 |
| ССТ            | 2700-6500k                                                           |
| Beam Angle     | 15° 30° 45° 60° 90°                                                  |
| Input Voltage  | DC24v                                                                |
| IP Rating      | IP6 <b>6</b>                                                         |
| Size           | 130x85mm 160x85mm 180x85mm                                           |
| LED Chip       | Edison                                                               |

### **Light Distribution Curve**

www.Lightingoftomorrow.com 1 - 800 - 538 - 4446