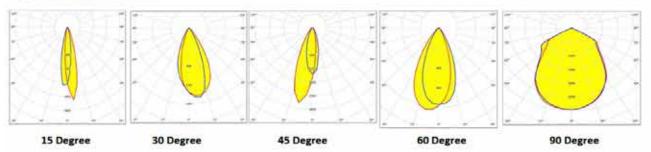

### Light Distribution Curve

www.Lightingoftomorrow.com 1 - 800 - 538 - 4446

### Recessed LED Pool & Fountain Light - White

LOT-SP-3-3/LOT-SP-6-3/LOT-SP-9-3 LOT-SP-12-3/LOT-SP-18-3/LOT-SP-36-3

| Product Number | LOT-SP-3-3/LOT-SP-6-3/LOT-SP-9-3/LOT-SP-12-3/LOT-SP-18-3/LOT-SP-36-3 |
|----------------|----------------------------------------------------------------------|
| Wattage        | 3W - 6W - 9W - 12W - 18W - 36W                                       |
| ССТ            | 2700-6500K                                                           |
| Beam Angle     | 15° 30° 45° 60° 90°                                                  |
| Input Voltage  | DC24v                                                                |
| IP Rating      | IP68                                                                 |
| Size           | 130x85mm 160x85mm 180x85mm                                           |
| LED Chip       | Edison                                                               |