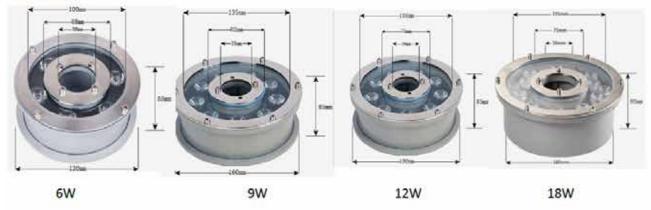

### Dimension:

### Recessed LED Pool & Fountain Light - White

LOT-SP-3-3/LOT-SP-6-3/LOT-SP-9-3 LOT-SP-12-3/LOT-SP-18-3/LOT-SP-36-3

| Product Number | LOT-SP-3-3/LOT-SP-6-3/LOT-SP-9-3/LOT-SP-12-3/LOT-SP-18-3/LOT-SP-36-3 |
|----------------|----------------------------------------------------------------------|
| Wattage        | 3W - 6W - 9W - 12W - 18W - 36W                                       |
| ССТ            | 2700-6500K                                                           |
| Beam Angle     | 15° 30° 45° 60° 90°                                                  |
| Input Voltage  | DC24v                                                                |
| IP Rating      | IP68                                                                 |
| Size           | 130x85mm 160x85mm 180x85mm                                           |
| LED Chip       | Edison                                                               |