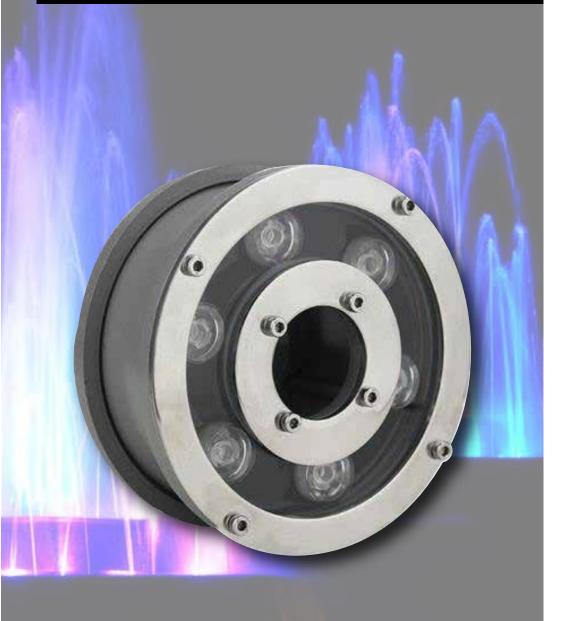

## Recessed LED Pool & Fountain Light - White

LOT-SP-3-3/LOT-SP-6-3/LOT-SP-9-3 LOT-SP-12-3/LOT-SP-18-3/LOT-SP-36-3

### Recessed LED Pool & Fountain Light - White

LOT-SP-3-3/LOT-SP-6-3/LOT-SP-9-3 LOT-SP-12-3/LOT-SP-18-3/LOT-SP-36-3

| Product Number | LOT-SP-3-3/LOT-SP-6-3/LOT-SP-9-3/LOT-SP-12-3/LOT-SP-18-3/LOT-SP-36-3 |
|----------------|----------------------------------------------------------------------|
| Wattage        | 3W - 6W - 9W - 12W - 18W - 36W                                       |
| ССТ            | 2700-6500K                                                           |
| Beam Angle     | 15° 30° 45° 60° 90°                                                  |
| Input Voltage  | DC24v                                                                |
| IP Rating      | IP68                                                                 |
| Size           | 130x85mm 160x85mm 180x85mm                                           |
| LED Chip       | Edison                                                               |

# Product Description

The Recessed LED Pool & Fountain Light - White provides dynamic LED lighting for pools, hot tubs, fountains, and other water features. Restaurants, condominiums, hotels, community association and amenities can benefit from this underwater light. Waterproof with stainless steel housing, this LED Pool & Fountain light is designed for total immersion with an IP68 rating. This light has an Edison chip and comes in various angle options and wattage options.