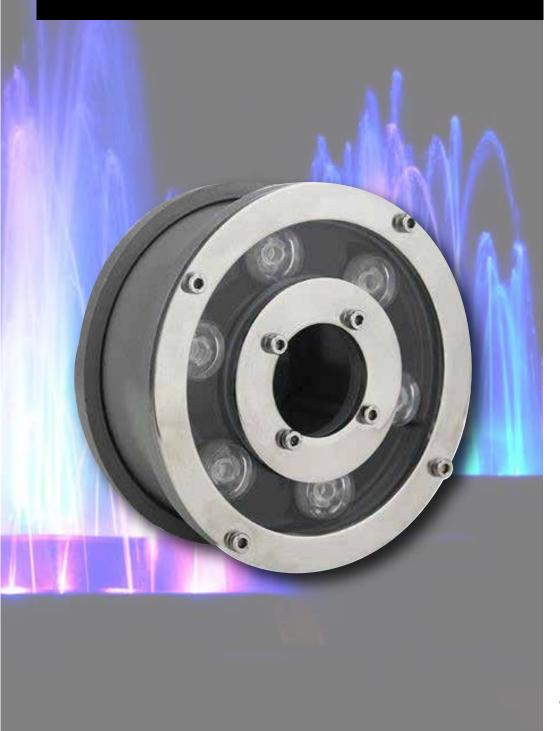

### Recessed LED Pool & Fountain Light - RGB

LOT-SP-3-4/LOT-SP-6-4/LOT-SP-9-4 LOT-SP-12-4/LOT-SP-18-4/LOT-SP-36-4

# Recessed LED Pool & Fountain Light - RGB

#### LOT-SP-3-4/LOT-SP-6-4/LOT-SP-9-4 LOT-SP-12-4/LOT-SP-18-4/LOT-SP-36-4

| Product Number | LOT-SP-3-4/LOT-SP-6-4/LOT-SP-9-4/LOT-SP-12-4/LOT-SP-18-4/LOT-SP-36 |
|----------------|--------------------------------------------------------------------|
| Wattage        | 3W-6W-9W-12W-18W-36W                                               |
| ССТ            | RGB                                                                |
|                |                                                                    |
| Beam Angle     | 15° 30° 45° 60° 90°                                                |
| Input Voltage  | DC24v                                                              |
| IP Rating      | IP68                                                               |
| Size           | 130x85mm 160x85mm 180x85mm                                         |
|                |                                                                    |
| LED Chip       | Edison                                                             |
|                |                                                                    |

## Product Description

The Recessed LED Pool & Fountain Light – RGB provides dynamic LED lighting for pools, hot tubs, fountains, and other water features. Restaurants, condominiums, hotels, and community association amenities can benefit from this underwater light. Waterproof with stainless steel housing, this LED Pool & Fountain light is designed for total immersion with an IP68 rating. Available as Control RGB, Auto RGB, or DMX RGB, there are multiple options enabling you to change color settings with ease. This light has an Edison chip and comes in various angle options and wattage options.