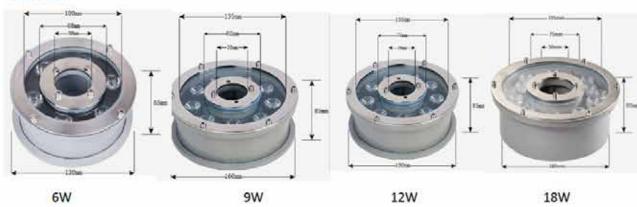

Dimension:

#### LOT-SP-3-4/LOT-SP-6-4/LOT-SP-9-4 LOT-SP-12-4/LOT-SP-18-4/LOT-SP-36-4

| Product Number | LOT-SP-3-4/LOT-SP-6-4/LOT-SP-9-4/LOT-SP-12-4/LOT-SP-18-4/LOT-SP-36 |
|----------------|--------------------------------------------------------------------|
| Wattage        | 3W-6W-9W-12W-18W-36W                                               |
| ССТ            | RGB                                                                |
|                |                                                                    |
| Beam Angle     | 15° 30° 45° 60° 90°                                                |
| Input Voltage  | DC24v                                                              |
| IP Rating      | IP68                                                               |
| Size           | 130x85mm 160x85mm 180x85mm                                         |
|                |                                                                    |
| LED Chip       | Edison                                                             |
|                |                                                                    |