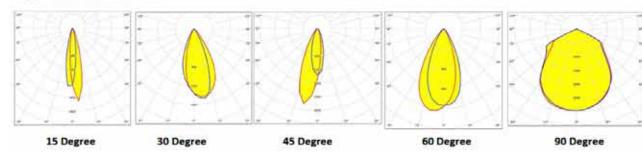

#### **Light Distribution Curve**

www.Lightingoftomorrow.com 1 - 800 - 538 - 4446

#### LOT-SP-3-4/LOT-SP-6-4/LOT-SP-9-4 LOT-SP-12-4/LOT-SP-18-4/LOT-SP-36-4

| Product Number | LOT-SP-3-4/LOT-SP-6-4/LOT-SP-9-4/LOT-SP-12-4/LOT-SP-18-4/LOT-SP-36 |
|----------------|--------------------------------------------------------------------|
| Wattage        | 3W-6W-9W-12W-18W-36W                                               |
| ССТ            | RGB                                                                |
|                |                                                                    |
| Beam Angle     | 15° 30° 45° 60° 90°                                                |
| Input Voltage  | DC24v                                                              |
| IP Rating      | IP68                                                               |
| Size           | 130x85mm 160x85mm 180x85mm                                         |
|                |                                                                    |
| LED Chip       | Edison                                                             |
|                |                                                                    |