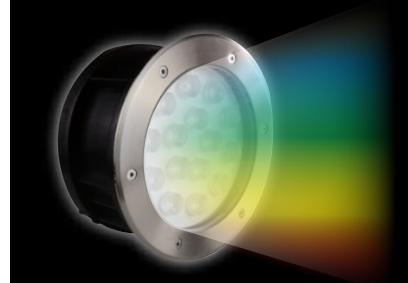

## Wiring connection:

The remote controlled LED Walkway Light – RGB is an excellent way to add style to outdoor patios, gardens, decks, and walkways. Designed for outdoor use, this walkway light is rated IP67 and made of die-cast aluminum with tempered glass. A stainless steel cover gives this walkway light a sleek, contemporary look and a protective plastic shell protects the light under the ground surface. Available in multiple angles with DMX control options available, this waterproof LED walkway light is a perfect way to add a spectrum of RGB color to your outdoor area.