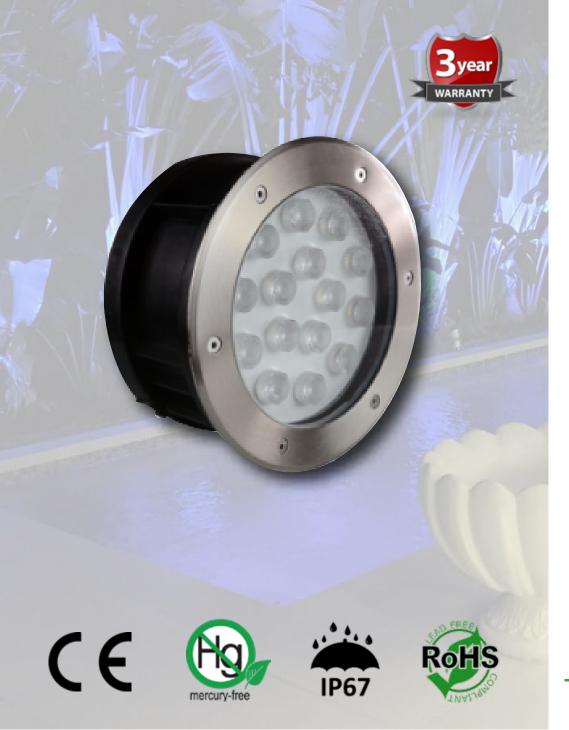

## Wiring connection:

The remote controlled LED Walkway Light – RGB is an excellent way to add style to outdoor patios, gardens, decks, and walkways. Designed for outdoor use, this walkway light is rated IP67 and made of die-cast aluminum with tempered glass. A stainless steel cover gives this walkway light a sleek, contemporary look and a protective plastic shell protects the light under the ground surface. Available in multiple angles with DMX control options available, this waterproof LED walkway light is a perfect way to add a spectrum of RGB color to your outdoor area.