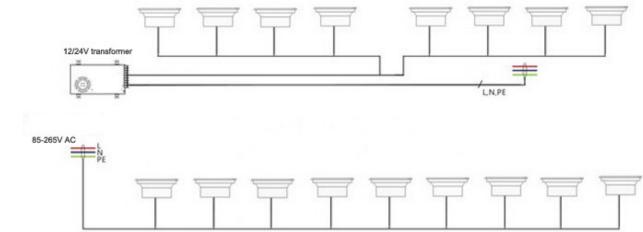

## Wiring connection:

The remote controlled LED Walkway Light – RGB is an excellent way to add style to outdoor patios, gardens, decks, and walkways. Designed for outdoor use, this walkway light is rated IP67 and made of die-cast aluminum with tempered glass. A stainless steel cover gives this walkway light a sleek, contemporary look and a protective plastic shell protects the light under the ground surface. Available in multiple angles with DMX control options available, this waterproof LED walkway light is a perfect way to add a spectrum of RGB color to your outdoor area.