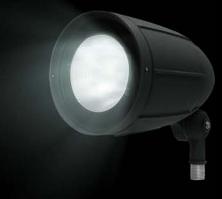

## LED LANDSCAPE SPOT LIGHT

| 34                |                                                                             |
|-------------------|-----------------------------------------------------------------------------|
| Part Number       | LOT-SP-12-97-CW LOT-SP-30-97-CW                                             |
| Wattage           | 12W                                                                         |
| Dimensions        | '12W: 6.6" (L) x 4.0" (W) x 6.9" (H) 30W: 8.41" (L) x 5.35" (W) x 7.77" (H) |
| Color Temperature | 3000k, 3500k, 4000k, 4500k, 5000k                                           |
| Angles            | 60° (DLC Premium) 20°, 30°, 40°                                             |
| 1- 1-             | K K K K K K K K K K                                                         |
| Voltage           | AC 100-480V                                                                 |
| Material          | Aluminum & Tempered Glass                                                   |
| Finish            | Customizable                                                                |
| Certifications    | CL/ uCL, DLC Standard listed                                                |
|                   |                                                                             |

## PRODUCT DESCRIPTION

The LED Landscape Spot Light series is ideal for landscape lighting including tree and ornament lighting. Built for the outdoors, this waterproof LED fixture has a durable die-cast aluminum body. The integrated heat sink manages the light's thermal dissipation, ensuring a long lifespan of over 50,000 hours. The LED Landscape Spot Light uses a CREE LED light which provides source intense, bright lighting that does not emit harmful UV lights.