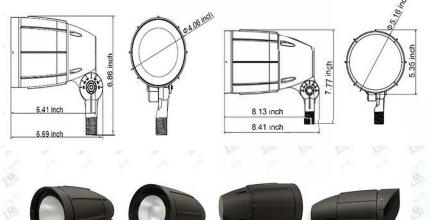

## LED LANDSCAPE SPOT LIGHT

| 34                |                                                                             |
|-------------------|-----------------------------------------------------------------------------|
| Part Number       | LOT-SP-12-97-CW LOT-SP-30-97-CW                                             |
| Wattage           | 12W                                                                         |
| Dimensions        | '12W: 6.6" (L) x 4.0" (W) x 6.9" (H) 30W: 8.41" (L) x 5.35" (W) x 7.77" (H) |
| Color Temperature | 3000k, 3500k, 4000k, 4500k, 5000k                                           |
| Angles            | 60° (DLC Premium) 20°, 30°, 40°                                             |
| 1- 1-             | K K K K K K K K K K                                                         |
| Voltage           | AC 100-480V                                                                 |
| Material          | Aluminum & Tempered Glass                                                   |
| Finish            | Customizable                                                                |
| Certifications    | CL/ uCL, DLC Standard listed                                                |
|                   |                                                                             |

## Measurements

1-800-538-4446