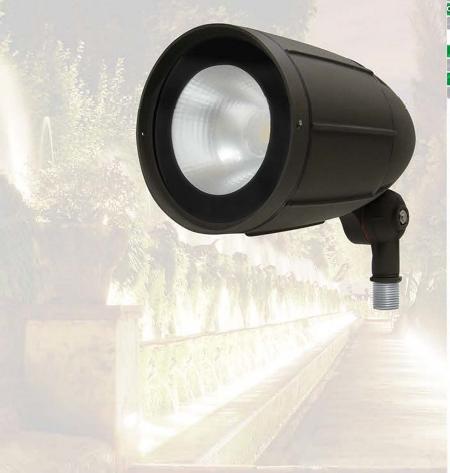

## PRODUCT DESCRIPTION

The LED Landscape Spot Light series is ideal for landscape lighting including tree and ornament lighting. Built for the outdoors, this waterproof LED fixture has a durable die-cast aluminum body. The integrated heat sink manages the light's thermal dissipation, ensuring a long lifespan of over 50,000 hours. The LED Landscape Spot Light uses a CREE LED light which provides source intense, bright lighting that does not emit harmful UV lights.