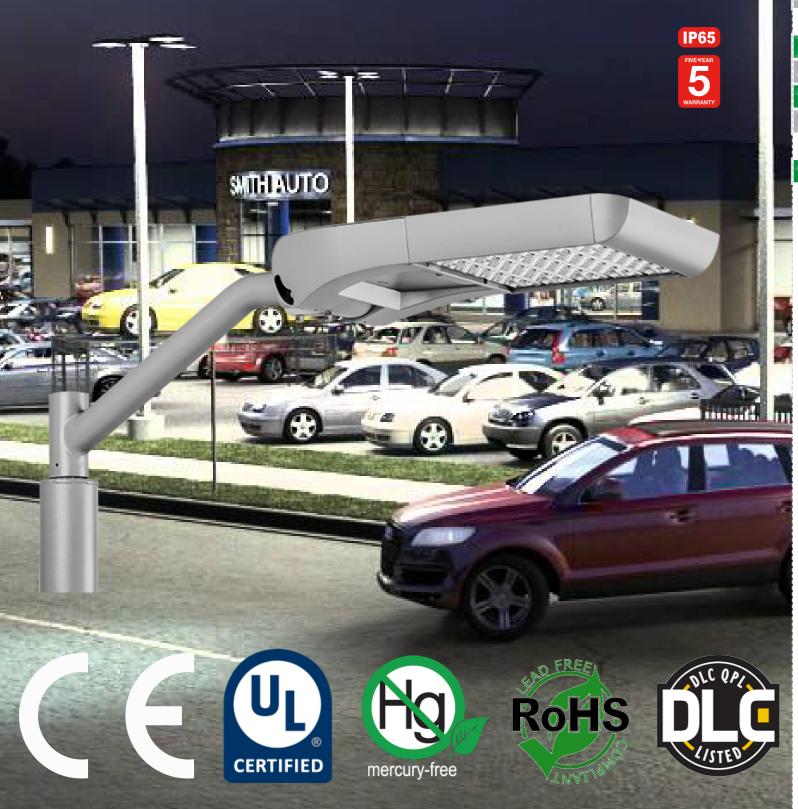

## **LED Street Light**

| Part Number    | LOT-ST-30-2                             | LOT-ST-60-2 | LOT-ST-90-2 | LOT-ST-120-2 | LOT-ST-150-2 | LOT-ST-180-2 | LOT-ST-210-2 | LOT-ST-240-2 | LOT-ST-270-2 | LOT-ST-300-2 |
|----------------|-----------------------------------------|-------------|-------------|--------------|--------------|--------------|--------------|--------------|--------------|--------------|
| Lumen Output   | 3,960lm                                 | 7,680lm     | 11,500lm    | 15,125lm     | 18,875lm     | 22,750lm     | 26,375lm     | 30,000lm     | 34,710lm     | 38,480lm     |
| Wattage        | 30W                                     | 60W         | 90W         | 120W         | 150W         | 180W         | 210W         | 240W         | 270W         | 300W         |
| Lumen Efficacy | 120-160lm/W                             |             |             |              |              |              |              |              |              |              |
| ССТ            | 3000,4000,5000,5700K                    |             |             |              |              |              |              |              |              |              |
|                |                                         |             |             |              |              |              |              |              |              |              |
| Beam Angle     |                                         |             |             | 10°,2        | 25°,40°,60°  | ,90°,120°,1  | 150°         |              |              |              |
| Input Voltage  | 100-277Vac 50-60Hz PF 0.95              |             |             |              |              |              |              |              |              |              |
| IP Rating      | IP 65                                   |             |             |              |              |              |              |              |              |              |
| LED Driver     | ,,,,,,,,,,,,,,,,,,,,,,,,,,,,,,,,,,,,,,, |             |             |              | Mean         | well         |              |              |              |              |
|                |                                         |             |             |              |              |              |              |              |              |              |
| Certification  |                                         |             |             | o o o o o    | L. CE. PSE.  | SAA. RoHS    | 00000        |              |              |              |