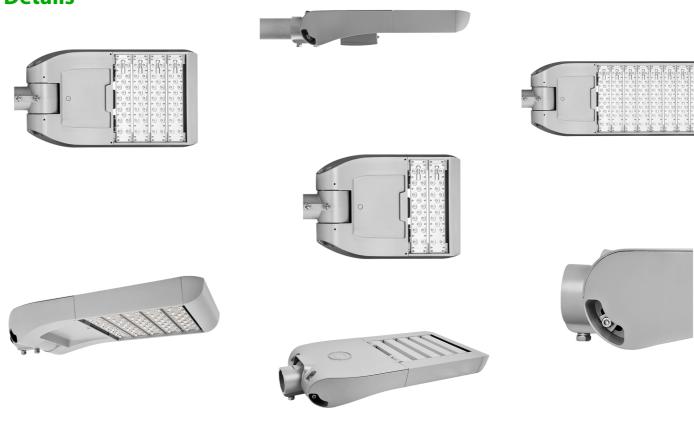

|
| IP Rating      | IP 65                                   |             |             |              |              |              |              |              |              |              |
| LED Driver     | ,,,,,,,,,,,,,,,,,,,,,,,,,,,,,,,,,,,,,,, |             |             |              | Mean         | well         |              |              |              |              |
|                |                                         |             |             |              |              |              |              |              |              |              |
| Certification  |                                         |             |             | o o o o o    | L. CE. PSE.  | SAA. RoHS    | 00000        |              |              |              |

#### **Details**



#### www.lightingoftomorrow.com 1-800-538-4446

### **LED Technology**

This is an A19-10W LED Light Bulb, these are used for general use in homes, offices, buildings or any light fixture that fits any A19, standard screw. The general life span of this bulb is up to 50,000 hours. A19 is the type of lamp/fixture that the light bulb fits in. It has great heat reduction technology and completely safe for your spaces. It is very easy to install and little to no maintenance required. It is also dimmable, eco-friendly and you will see great reduction in your energy consumption. Unlike old fluorescent lights, these LED bulbs do not contain mercury or other dangerous toxins, and as we know LED's do no emit UV rays.