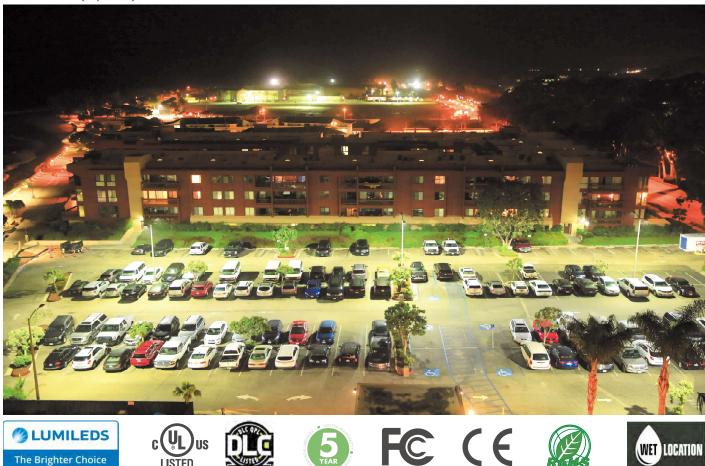

## **Product Applications**

LED SHOEBOX LIGHT series can be widely used in outdoor lighting(Wet location) ,Excellent for Museums, Art Galleries, Underground parking lot, Buildings,The lawn, Industrial areas, Residential areas, Sidewalks, Parking lot, Schools and etc,and many more applications.