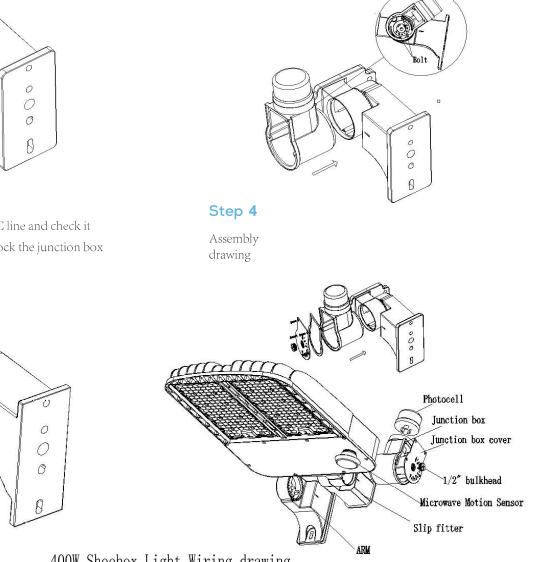

# Arm with Photocell Installation **Step 1**

As shown in the picture, open the connection box cover of the steering arm.

## Step 3

Connect the photocell base with AC line and check it correctly. As the picture is shown, lock the junction box cover and turn on the electricity.

## Step 2

As shown in the picture, the holes of the photocell in the junction box match with the screws of the mounting arm, then rotation and adjust the direction of the photocell, to ensure that the photocell is perpendicular to the ground.