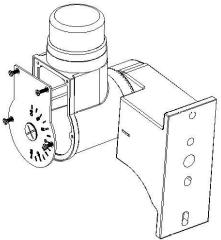

## Step 3

Connect the photocell base with AC line and check it correctly. As the picture is shown, lock the junction box cover and turn on the electricity.

## Step 2

As shown in the picture, the holes of the photocell in the junction box match with the screws of the mounting arm, then rotation and adjust the direction of the photocell, to ensure that the photocell is perpendicular to the ground.