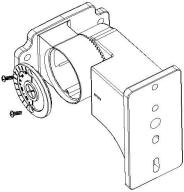

# Arm with Photocell Installation **Step 1**

As shown in the picture, open the connection box cover of the steering arm.