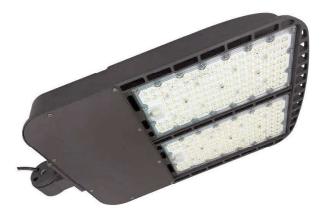

### Features

- Lumileds LED, high luminous efficiency and long working life.
- High efficiency LED Driver, the wide range input voltage AC120-277V/AC277-480V.
- Die Cast aluminum cooling design, high quality and better cooling for LED Tj < 85%
- Excellent Optics design greatly improve the light utilization and evenness.

#### Structure Features

- Shell materials: Aluminum & PC.
  Finish: Dark Bronze/White
  Net weight: 9.72Kg (21.4 lbs)

- Product Size:648mm\*370mm\*80.3mm • Carton Size:730mm\*440mm\*155mm