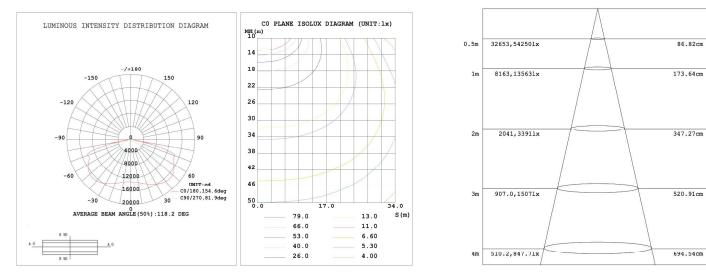

## PHOTOMETRICS

## **Technical Parameters**

|                           | LOT-ST-400-22         |                      |                    |
|---------------------------|-----------------------|----------------------|--------------------|
| Power                     | 400W                  | Lighting Angle       | Type II, III, IV,V |
| Input Voltage             | AC120-277V/AC277-480V | LED Brightness Decay | <5%/6000 hrs       |
| PF                        | >0.95                 | Working Life         | >50000 hrs         |
| Driver Efficiency         | >90%                  | Working Temperature  | -30 - +45°C        |
| Luminous Flux             | 50964 Lm              | Storage Temperature  | -40 -+80°C         |
| Color Temperature         | 4000K/5000K           | Protection Level     | Wet Location/IP66  |
| CRI                       | Ra>80                 | Cable                | 3 core, 18AWG      |
| Optional dimming function | 1-10Vdc               | EPA                  | 3.1FT <sup>2</sup> |