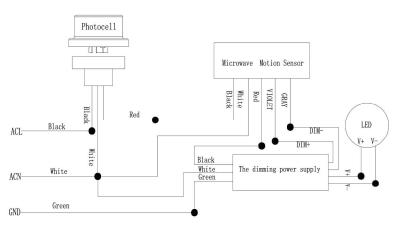

tion grade</li> </ul>                                                                                                                                                                                                                                                |



# Arm with Photocell Installation **Step 1**

As shown in the picture, open the connection box cover of the steering arm.



## Step 3

Connect the photocell base with AC line and check it correctly. As the picture is shown, lock the junction box cover and turn on the electricity.



## Step 2

As shown in the picture, the holes of the photocell in the junction box match with the screws of the mounting arm, then rotation and adjust the direction of the photocell, to ensure that the photocell is perpendicular to the ground.