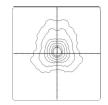

#### Type 2:

Type 2 optics produce a symmetrical pattern that evenly shines light on both sides of the lamp. In a back-to-back configuration, it creates a rectangular pattern.

#### Type 3:

Type 3 optics produce an asymmetrical pattern that directs the majority of the light forward and equally on both sides of the luminaire. In a back-to-back configuration, it creates a rectangular pattern.