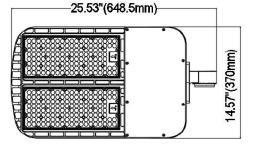

## **Specifications**

Unit: inch(mm)

#### Structure Features

- Shell materials: Aluminum & PC.
  Finish: Dark Bronze/White
  Net weight: 9.72Kg (21.4 lbs)

- Product Size:648mm\*370mm\*80.3mm • Carton Size:730mm\*440mm\*155mm