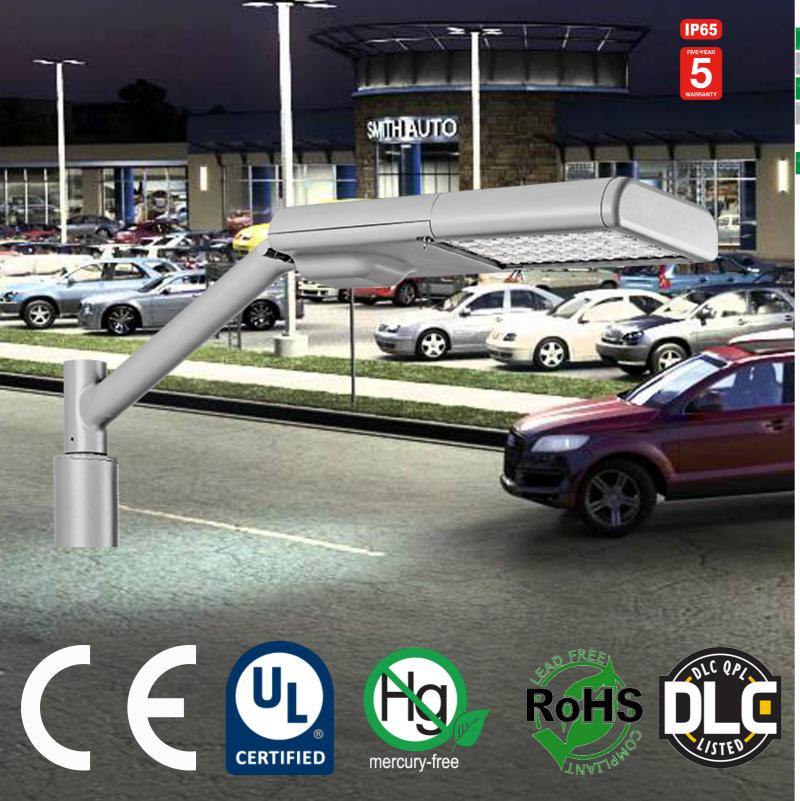

## **LED Street Light**

| Part Number    | LOT-ST-30-2                   | LOT-ST-60-2 | LOT-ST-90-2 | LOT-ST-120-2 | LOT-ST-150-2 | LOT-ST-180-2 |
|----------------|-------------------------------|-------------|-------------|--------------|--------------|--------------|
| Lumen Output   | 3,960lm                       | 7,680lm     | 11,500lm    | 15,125lm     | 18,875lm     | 22,750lm     |
| Wattage        | 30W                           | 60W         | 90W         | 120W         | 150W         | 180W         |
| Lumen Efficacy | 120-160lm/W                   |             |             |              |              |              |
| ССТ            | 3000,4000,5000,5700K          |             |             |              |              |              |
|                |                               |             |             |              |              |              |
| Beam Angle     | 10°,25°,40°,60°,90°,120°,150° |             |             |              |              |              |
| Input Voltage  | 100-277Vac 50-60Hz PF 0.95    |             |             |              |              |              |
| IP Rating      | IP 65                         |             |             |              |              |              |
| LED Driver     | Meanwell                      |             |             |              |              |              |
|                |                               |             |             |              |              |              |