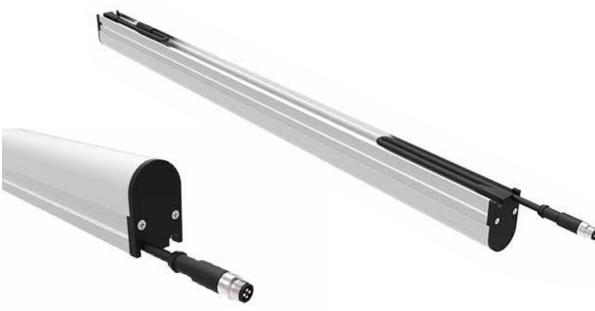

## LED RGB DMX Strip Light LOT-STP-3-5/LOT-STP-6-5 LOT-STP-12-5

| Product Number | LOT-STP-3-5/LOT-STP-6-5/LOT-AL-12-5 |
|----------------|-------------------------------------|
| Lumen Output   | 55lm - 125lm - 265lm                |
| Wattage        | 3W - 6W - 12W                       |
| Lumen Efficacy | >0.9                                |
| ССТ            | RGB                                 |
|                |                                     |
| Beam Angle     | 140°                                |
| Input Voltage  | DC12Vt                              |
| IP Rating      | IP65                                |
| Interface      | SPI, DMX512                         |
|                | 304mmx30mmx45mm(3W)                 |
| Dimensions     |                                     |
|                | 604mmx30mmx45mm(6W)                 |
|                | 1200mmx30mmx45mm(12W)               |
|                |                                     |

## Product Description

The LED RGB DMX Strip Light is a surface mounted linear strip light with superior color performance. An excellent way to add color changing lights to buildings, this product contains a Nichia RGB chip ensuring smooth, vivid colors with a 140 degree angle. Manufactured with durable aluminum in a silver finish, this led strip light is rated with an IP65 protection level. LED technology is mercury free, containing no hazardous materials and pollutants.