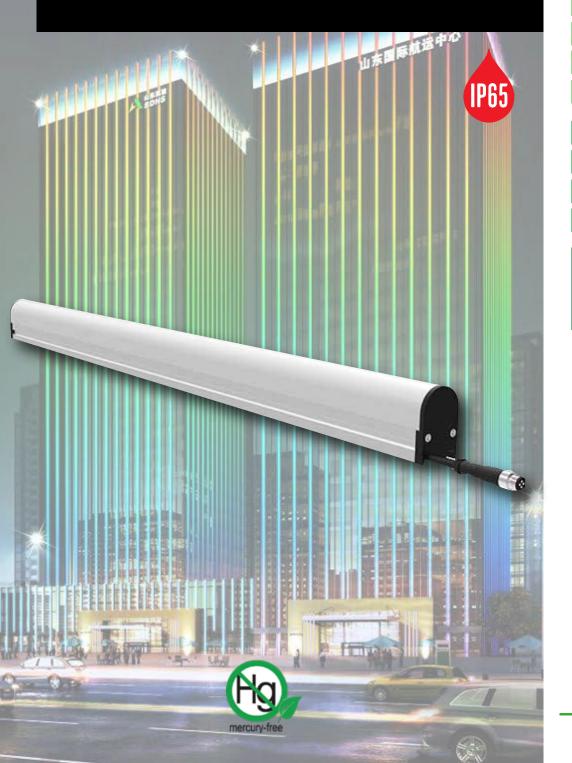

## Product Description

The LED RGB DMX Strip Light is a surface mounted linear strip light with superior color performance. An excellent way to add color changing lights to buildings, this product contains a Nichia RGB chip ensuring smooth, vivid colors with a 140 degree angle. Manufactured with durable aluminum in a silver finish, this led strip light is rated with an IP65 protection level. LED technology is mercury free, containing no hazardous materials and pollutants.