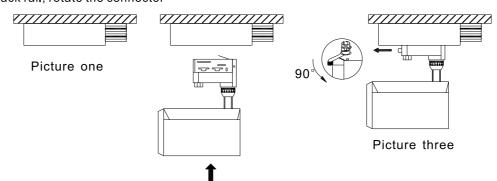

#### Installation

Certification

- 1.Please install the related track rail before install the light (Picture one)
- 2. Aim the track head to the track rail then push up, make sure the track head are total match into the track rail(Picture two)
- 3. After install the track head into the track rail, rotate the connector spindle 90° as below(Picture three)

Picture two

UL, CE, PSE, SAA, RoHS