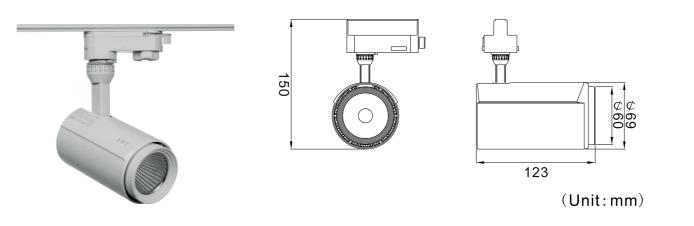

## **LED Track Light**

| Part Number    | LOT-TR-8-1                 | LOT-TR-12-1 | LOT-TR-15-1 |
|----------------|----------------------------|-------------|-------------|
| Lumen Output   | 620lm                      | 980lm       | 1,1900lm    |
| Wattage        | 8W                         | 12W         | 15W         |
| Lumen Efficacy |                            | 115lm/W     |             |
| ССТ            | 2700k/3000k/4000k          |             |             |
|                |                            |             |             |
| Beam Angle     |                            | 15°/24°/36° |             |
| Input Voltage  | 220-240Vac 50-60Hz PF 0.95 |             |             |
| IP Rating      | IP 20                      |             |             |
| LED Driver     |                            | Meanwell    |             |
|                |                            |             |             |

#### **Detail**

www.lightingoftomorrow.com 1-800-538-4446