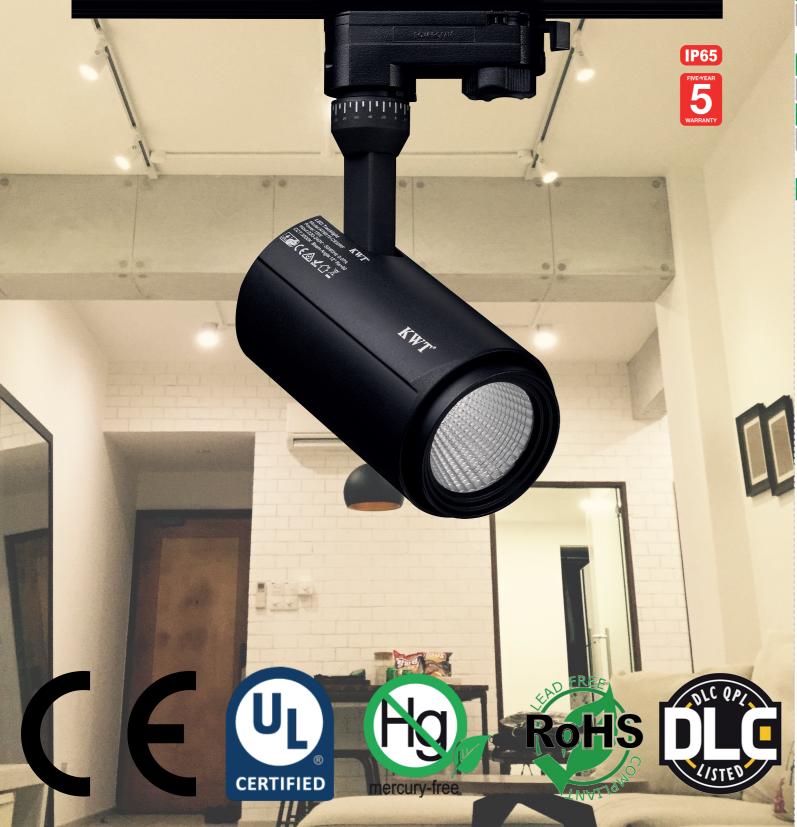

# Track Light

**LED Track Light** 

## **LED Track Light**

| Part Number    | LOT-TR-8-1                 | LOT-TR-12-1 | LOT-TR-15-1 |
|----------------|----------------------------|-------------|-------------|
| Lumen Output   | 620lm                      | 980lm       | 1,1900lm    |
| Wattage        | 8W                         | 12W         | 15W         |
| Lumen Efficacy |                            | 115lm/W     |             |
| ССТ            | 2700k/3000k/4000k          |             |             |
|                |                            |             |             |
| Beam Angle     |                            | 15°/24°/36° |             |
| Input Voltage  | 220-240Vac 50-60Hz PF 0.95 |             |             |
| IP Rating      | IP 20                      |             |             |
| LED Driver     |                            | Meanwell    |             |
|                |                            |             |             |

### **LED Technology**

The LED Track Light can provide the ideal glare-free lighting for several private and public areas such as retail stores, galleries, exhibits, workshops, offices, and restaurants. This product has a patented technology and design that guarantees low temperature operation and high thermal dissipation so that it will ensure its over 40,000 hours of lifespan. This product also comes with an anti-glare function and an accurate beam angle so that it can provide comfortable LED lighting with maximum accuracy. This product also has a built-in non flicker driver as well as an aluminum heat sink.