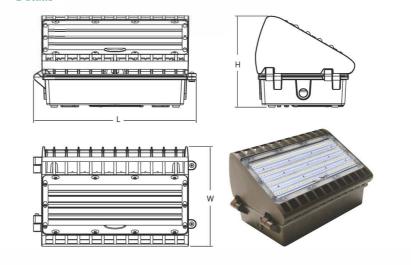

## LED Semi Cutoff Wall Pack

| Part Number    | LOT-WP-120-142            | LOT-WP-150-142        |
|----------------|---------------------------|-----------------------|
| Lumen Output   | 15,720 lm                 | 19,350 lm             |
| Wattage        | 120W                      | 150W                  |
| Lumen Efficacy | 131 lm/w                  |                       |
| CCT            | 4000K/5000K               |                       |
|                |                           |                       |
| Beam Angle     | 5° 12,5° 20° 80°          | 45° 60° 15°30° 10°60° |
| Input Voltage  | 120-277Vac 50/60Hz PF 0.9 |                       |
| IP Rating      | IP 65                     |                       |
| LED Driver     | Meanwell                  |                       |
|                |                           |                       |