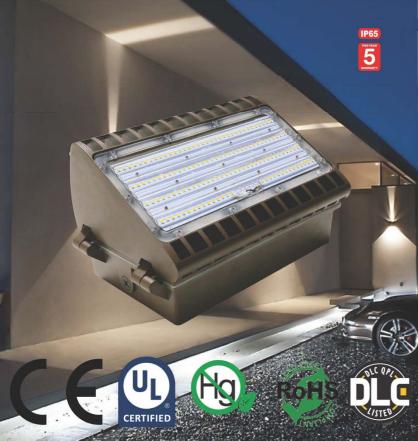

## **Wall Pack**

LED Semi Cutoff Wall Pack

## LED Semi Cutoff Wall Pack

| Part Number    | LOT-WP-120-142            | LOT-WP-150-142        |
|----------------|---------------------------|-----------------------|
| Lumen Output   | 15,720 lm                 | 19,350 lm             |
| Wattage        | 120W                      | 150W                  |
| Lumen Efficacy | 131 lm/w                  |                       |
| CCT            | 4000K/5000K               |                       |
|                |                           |                       |
| Beam Angle     | 5° 12,5° 20° 80°          | 45° 60° 15°30° 10°60° |
| Input Voltage  | 120-277Vac 50/60Hz PF 0.9 |                       |
| IP Rating      | IP 65                     |                       |
| LED Driver     | Meanwell                  |                       |
|                |                           |                       |

UL, CE, PSE, SAA, RoHS

## **LED Technology**

This Wallpack Light can provide LED lighting for different areas with walls – such as gymnasiums, offices, galleries, malls, stores and schools. This wallpack light is environment-friendly, with its UV-free and mercury-free materials. This product also needs near zero maintenance. This product can produce up to 20000lm, so it provides a clear, bright lighting. This product also has an internal driver that does not attract insects. This product can be placed in any location you choose.