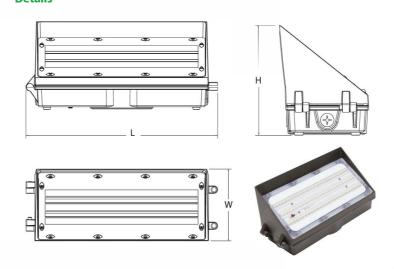

## LED Cut off Wall Pack

| Part Number    | LOT-WP-30-143             | LOT-WP-40-143 | LOT-WP-60-143 | LOT-WP-90-143 |
|----------------|---------------------------|---------------|---------------|---------------|
| Lumen Output   | 4,230lm                   | 5,440lm       | 7,800lm       | 12,600lm      |
| Wattage        | 30W                       | 40W           | 60W           | 90W           |
| Lumen Efficacy | 141lm/W                   |               |               |               |
| сст            | 4500~5500K                |               |               |               |
|                |                           |               |               |               |
| Beam Angle     |                           | 120 (00       | optionnii     |               |
| Input Voltage  | 100-277Vac 50/60Hz PF 0.9 |               |               |               |
| IP Rating      | IP 65                     |               |               |               |
| LED Driver     | Meanwell 323333           |               |               |               |