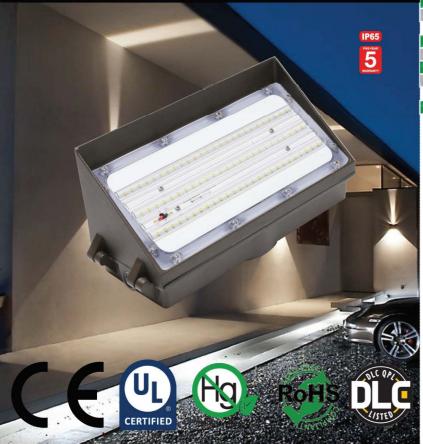

## **Wall Pack**

**LED Cutoff Wall Pack** 

## LED Cut off Wall Pack

| Part Number    | LOT-WP-30-143             | LOT-WP-40-143 | LOT-WP-60-143 | LOT-WP-90-143 |
|----------------|---------------------------|---------------|---------------|---------------|
| Lumen Output   | 4,230lm                   | 5,440lm       | 7,800lm       | 12,600lm      |
| Wattage        | 30W                       | 40W           | 60W           | 90W           |
| Lumen Efficacy | 141lm/W                   |               |               |               |
| сст            | 4500~5500K                |               |               |               |
|                |                           |               |               |               |
| Beam Angle     |                           | 120 (00       | optionnii     |               |
| Input Voltage  | 100-277Vac 50/60Hz PF 0.9 |               |               |               |
| IP Rating      | IP 65                     |               |               |               |
| LED Driver     | Meanwell 323333           |               |               |               |

UL, CE, PSE, SAA, RoHS

## **LED Technology**

This LED Cutoff Wall Pack Light allows for various applications. You can use this for UV-free lighting for both indoor and outdoor locations, depending on your preference. This product produces high lumen at 10350LM, so you can be assured of consistent, powerful lighting. This product is also friendly to the environment because it is mercury-free and UV-free. This product needs near zero maintenance and it has a 5 year limited warranty. This product also comes with a built-in driver that prevents insect attraction.