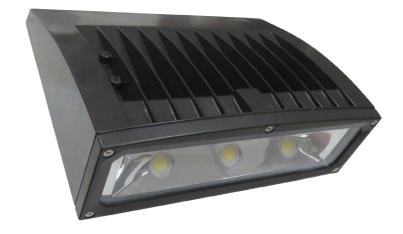

#### **Details**

### **LED Technology**

The LED Wall Pack Series can provide safe, bright LED lighting to locations such as houses, parks, shopping malls, courtyards and stores. This wall pack light has a high pressure die cast aluminum housing to ensure its durability. It also has a powder coat finish that has anti-static properties. This product has a quick and easy installation and maintenance. It also has several mounting options that are available. This product has a high efficient heat dissipation system for longer lifespan. A motion sensor for this product is available upon request.