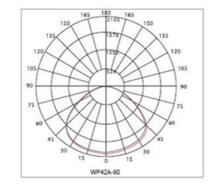

|              |                    |              |               |
| Input Voltage  | 100-277Vac 50/6oHz PF 0.92                        |              |                    |              |               |
| IP Rating      | IP 65                                             |              |                    |              |               |
| LED Driver     | Meanwell                                          |              |                    |              |               |
|                |                                                   |              |                    |              |               |
|                | 00000000000                                       | 0000000000   | IL CE DEE CAA DOLL | c            | 00000000000   |

#### **Light Distribution**





#### **Details**





### **LED Technology**

The LED Wall Pack Series can provide safe, bright LED lighting to locations such as houses, parks, shopping malls, courtyards and stores. This wall pack light has a high pressure die cast aluminum housing to ensure its durability. It also has a powder coat finish that has anti-static properties. This product has a quick and easy installation and maintenance. It also has several mounting options that are available. This product has a high efficient heat dissipation system for longer lifespan. A motion sensor for this product is available upon request.

www.lightingoftomorrow.com 1-800-538-4446