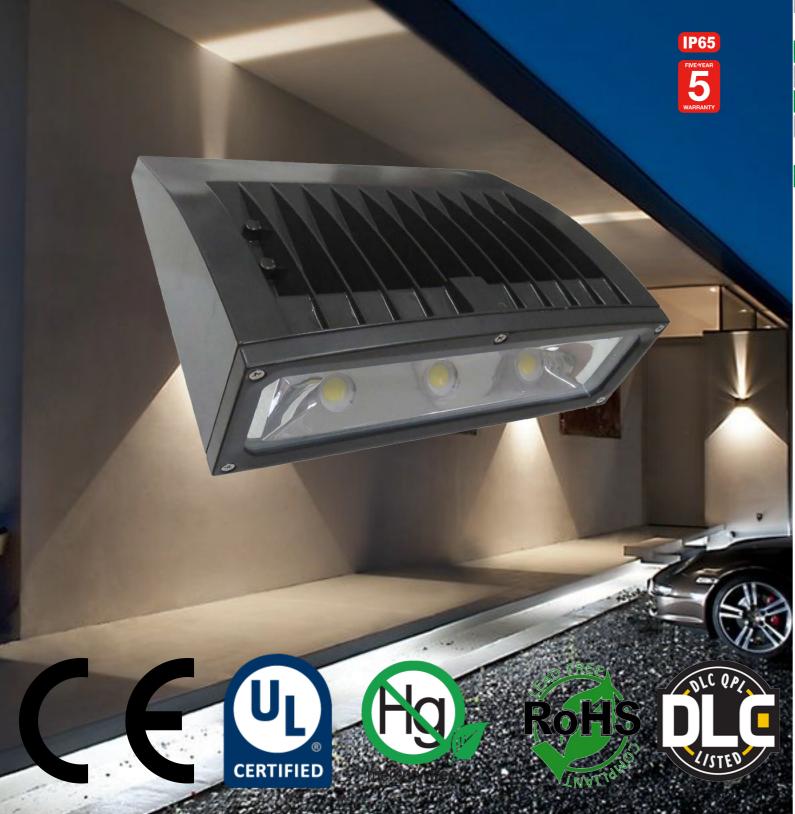

# Wall Pack Light

**LED Wall Pack** 

## **LED Wall Pack**

| Part Number    | LOT-WP-20-19                                      | LOT-WP-30-19 | LOT-WP-50-19       | LOT-WP-80-19 | LOT-WP-120-19 |
|----------------|---------------------------------------------------|--------------|--------------------|--------------|---------------|
| Lumen Output   | 2100 lm                                           | 3200 lm      | 5,800 lm           | 8,900 lm     | 13,440lm      |
| Wattage        | 20W                                               | 30W          | 50W                | 80W          | 120W          |
| Lumen Efficacy | 110 lm/w                                          | 110 lm/w     | 110 lm/w           | 110 lm/w     | 110 lm/w      |
| CCT            | 5000K as standard, 3000K, 4000K, 5500K as option. |              |                    |              |               |
|                |                                                   |              |                    |              |               |
| Beam Angle     | 120°(90° aptional)                                |              |                    |              |               |
| Input Voltage  | 100-277Vac 50/6oHz PF 0.92                        |              |                    |              |               |
| IP Rating      | IP 65                                             |              |                    |              |               |
| LED Driver     | Meanwell                                          |              |                    |              |               |
|                |                                                   |              |                    |              |               |
|                | 00000000000                                       | 0000000000   | IL CE DEE CAA DOLL | c            | 00000000000   |

### **LED Technology**

The LED Wall Pack Series can provide safe, bright LED lighting to locations such as houses, parks, shopping malls, courtyards and stores. This wall pack light has a high pressure die cast aluminum housing to ensure its durability. It also has a powder coat finish that has anti-static properties. This product has a quick and easy installation and maintenance. It also has several mounting options that are available. This product has a high efficient heat dissipation system for longer lifespan. A motion sensor for this product is available upon request.