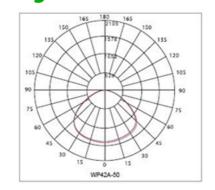

|              |                    |              |               |
| Input Voltage  | 100-277Vac 50/6oHz PF 0.92                        |              |                    |              |               |
| IP Rating      | IP 65                                             |              |                    |              |               |
| LED Driver     | Meanwell                                          |              |                    |              |               |
|                |                                                   |              |                    |              |               |
|                | 00000000000                                       | 0000000000   | IL CE DEE CAA DOLL | c            | 00000000000   |

#### **Light Distribution**





#### **Details**





### **LED Technology**

The LED Wall Pack Series can provide safe, bright LED lighting to locations such as houses, parks, shopping malls, courtyards and stores. This wall pack light has a high pressure die cast aluminum housing to ensure its durability. It also has a powder coat finish that has anti-static properties. This product has a quick and easy installation and maintenance. It also has several mounting options that are available. This product has a high efficient heat dissipation system for longer lifespan. A motion sensor for this product is available upon request.

www.lightingoftomorrow.com 1-800-538-4446