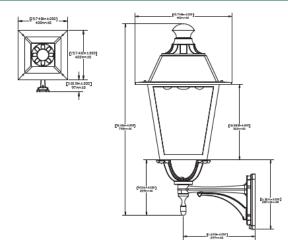

#### [2:165ln±.000] 55mm±0 [177ln±.000] \$4.50nn±0 [5:906ln±.000] 150nn±0 [2:56ln±.000] (2:56ln±.000] (3:650nn±0