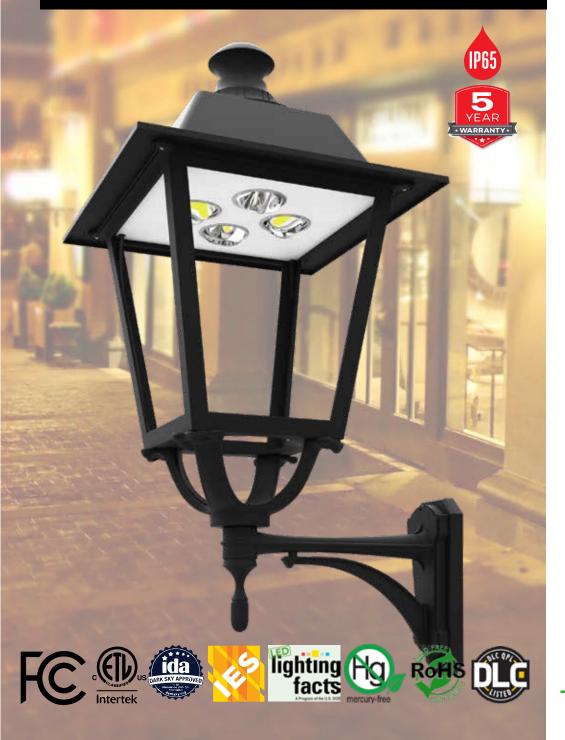

# Product Description

The LED architectural walkway light series, LOT-WP-40-22, is a decorative wall sconce perfect for hotels, residential communities, commercial plazas, city centers, and public buildings. This product comes with an outdoor-rated LED chip, providing stable color consistency, and the built-in heat sink provides heat management, allowing for a lifespan of over 50,000 hours. Waterproof with die-cast aluminum housing, this LED Decorative Sconce Light is built for durability. Optional features such as daylight sensor controls are also available.