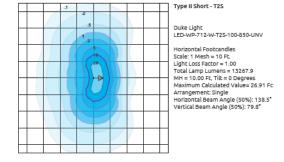

## LOT-WP-40-23/LOT-WP-60-23 LOT-WP-80-22/LOT-WP-100-23

| LOT-WP-40-23/LOT-WP-60-23/LOT-WP-80-23/LOT-WP-100-23 |
|------------------------------------------------------|
| 5,460 - 8,060 - 10,660 - 13,260                      |
| 40W - 60W - 80W - 100W                               |
| >130                                                 |
| 3000K - 4000K - 5000K                                |
|                                                      |
| T2S = Type II Short                                  |
| UNV = Universal 120-277 VAC  HV = 347 VAC & 480 VAC  |
| IP65                                                 |
| UL/CUL Listed Constant Current                       |
|                                                      |
| ETL, FCC, IES, DLC, LEDLF, RoHS, IDA                 |
|                                                      |
|                                                      |