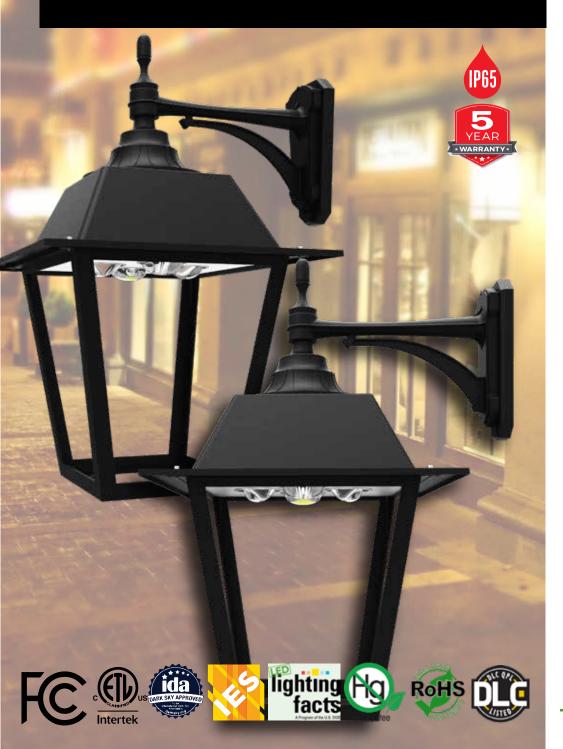

LED Sconce Light

LOT-WP-40-23/LOT-WP-60-23 LOT-WP-80-23/LOT-WP-100-23

## Product Description

The LOT-WP-40-23 series is an excellent light for both commercial and residential properties. Designed for superior photometric performance and architectural appeal, this light comes equipped with a rated LED chip and advanced optical system providing stable color consistency, energy efficiency, reduced glare, and excellent light guality. A perfect choice for LED outdoor lighting, the IP65 rated housing provides excellent strength and durability for multiple weather conditions. This series has a lifespan of over 50,000 hours and a 5-year manufacturer warranty.