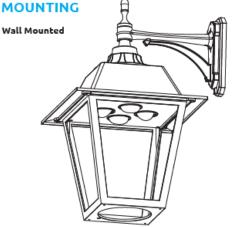

|------------------------------------------------------|
| 5,460 - 8,060 - 10,660 - 13,260                      |
| 40W - 60W - 80W - 100W                               |
| >130                                                 |
| 3000K - 4000K - 5000K                                |
|                                                      |
| T2S = Type II Short                                  |
| UNV = Universal 120-277 VAC  HV = 347 VAC & 480 VAC  |
| IP65                                                 |
| UL/CUL Listed Constant Current                       |
|                                                      |
| ETL, FCC, IES, DLC, LEDLF, RoHS, IDA                 |
|                                                      |
|                                                      |



.256In±.000

[9.016 h±.000] 229 nn±0



DISTRIBUTION



www.Lightingoftomorrow.com 1 - 800 - 538 - 4446

## Product Description

The LOT-WP-40-23 series is an excellent light for both commercial and residential properties. Designed for superior photometric performance and architectural appeal, this light comes equipped with a rated LED chip and advanced optical system providing stable color consistency, energy efficiency, reduced glare, and excellent light guality. A perfect choice for LED outdoor lighting, the IP65 rated housing provides excellent strength and durability for multiple weather conditions. This series has a lifespan of over 50,000 hours and a 5-year manufacturer warranty.