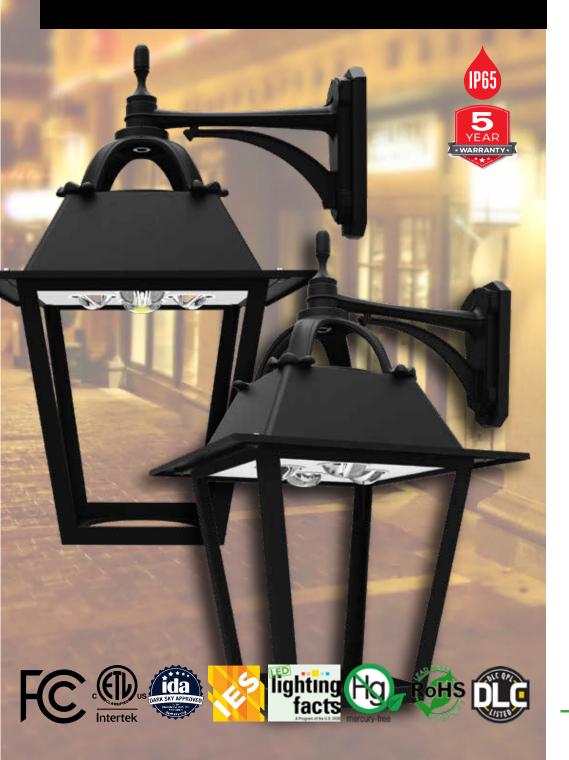

LED Sconce Light

LOT-WP-40-24/LOT-WP-60-24 LOT-WP-80-24/LOT-WP-100-24

## Product Description

The LOT-WP-40-24 series is a fantastic LED outdoor lighting choice for parking lots, retail properties, and community associations. This LED wall sconce lighting fixture offers excellent energy efficiency and light quality with reduced glare. The optical glass lens technology effectively aims the light where you need it, while eliminating the unsightly shadow circles commonly seen under other LED post top fixtures. An enduring powder coated finish provides long-term protection against ultraviolet light and chipping. Motion sensor and dimming options available.