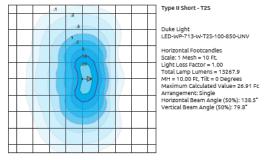

## LOT-WP-40-24/LOT-WP-60-24 LOT-WP-80-24/LOT-WP-100-24

| Product Number              | LOT-WP-40-24/LOT-WP-60-24/LOT-WP-80-24/LOT-WP-100-24                   |
|-----------------------------|------------------------------------------------------------------------|
| Lumen Output                | 5,460 - 8,060 - 10,660 - 13,260                                        |
| Wattage                     | 40W - 60W - 80W - 100W                                                 |
| Lumen Efficacy              | >130                                                                   |
| ССТ                         | 3000K - 4000K - 5000K                                                  |
|                             |                                                                        |
| Beam Angle                  | T2S = Type II Short                                                    |
| Input Voltage               | UNV = Universal 120-277 VAC  HV = 347 VAC & 480 VAC                    |
| IP Rating                   | IP65                                                                   |
| LED Driver                  | UL/CUL Listed Constant Current                                         |
|                             |                                                                        |
| Certification               | ETL, FCC, IES, DLC, LEDLF, RoHS, IDA                                   |
| LED Driver<br>Certification | UL/CUL Listed Constant Current<br>ETL, FCC, IES, DLC, LEDLF, RoHS, IDA |