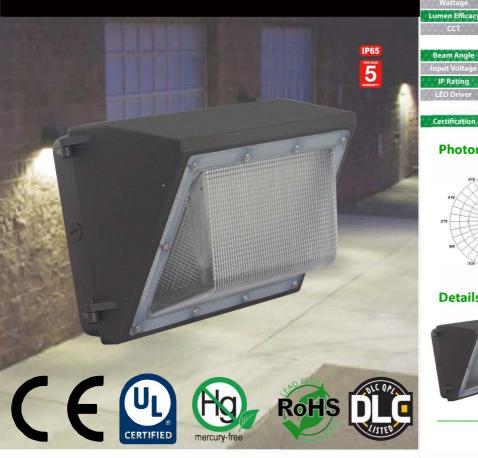

# **LED Wall Pack**

Large Wall Pack

### **LED Technology**

This LED Wall Pack Light is able to provide intense, even lighting to both commercialized and residential locations. This wall pack light is waterproof. The body of this wall pack light has a die-casting aluminum housing, making it very durable. This model also has an efficient aluminum reflector that ensures that this wall pack will be able to cover a large area. The power factor of this light is greater than 0.95.