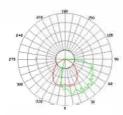

| 60W         | 80W         | 90W         | 100W         | 130W         |
| umen Efficacy | 110lm/W                               |             |             |             |              |              |
| ССТ           | 3000K / 4000K / 5000 / 6000K          |             |             |             |              |              |
|               |                                       |             |             |             |              |              |
| Beam Angle    |                                       |             | 10          | )0°         |              |              |
| nput Voltage  | 100-277Vac/220=480Vac 50-60Hz PF 0.95 |             |             |             |              |              |

Meany

UL, CE, PSE, SAA, RoHS

#### **Photometric Diagrams**



#### Details

IP Rating LED Dr







### **LED Technology**

This LED Wall Pack Light is able to provide intense, even lighting to both commercialized and residential locations. This wall pack light is waterproof. The body of this wall pack light has a die-casting aluminum housing, making it very durable. This model also has an efficient aluminum reflector that ensures that this wall pack will be able to cover a large area. The power factor of this light is greater than 0.95.