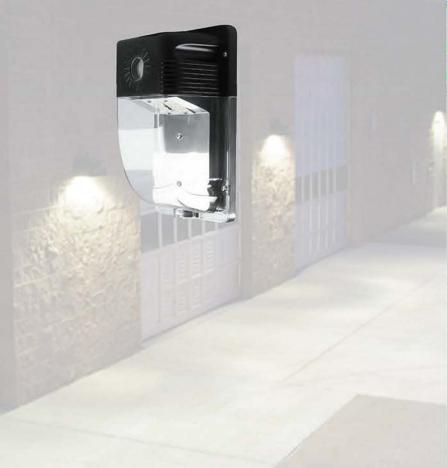

## PRODUCT DESCRIPTION

The LED Mini Wall Pack Light series is a versatile light used for various commercial and residential properties such as condominiums, hotels, retail shopping centers, walkways, and warehouses. This light provides consistent, powerful lighting in a durable fixture that needs little to maintenance. LED The technology is UV-free and mercury-free, providing a safe and efficient alternative to traditional lighting.