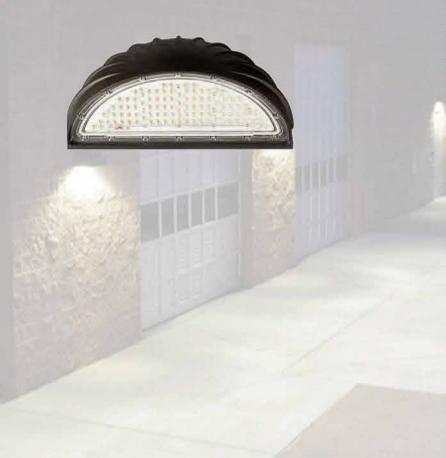

## PRODUCT DESCRIPTION

The LED Modern Wall Pack Light series is a versatile light used for various commercial residential properties and such condominiums, as hotels. retail shopping walkways, centers, and light warehouses. This provides consistent, powerful lighting in a durable fixture little that needs to maintenance. LED The technology is UV-free and mercury-free, providing a safe and efficient alternative to traditional lighting.