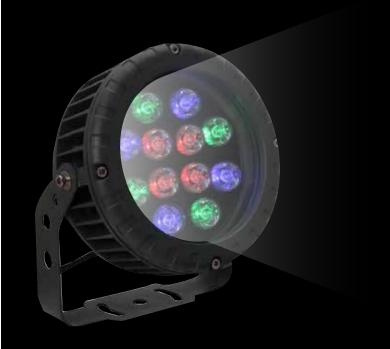

## **LED RGB Round Wall Washer**

LOT-WW-6-4/LOT-WW-9-4 LOT-AL-12-4/LOT-WW-18-4 LOT-AL-36-4

## LED RGB Round Wall Washer

LOT-WW-6-4/LOT-WW-9-4 LOT-WW-12-4/LOT-WW-18-4 LOT-WW-36-4

| Product Number | LOT-WW-6-4/LOT-WW-9-4/LOT-WW-12-4/LOT-WW-18-4/LOT-WW-36-4 |
|----------------|-----------------------------------------------------------|
| Lumen Output   | 6W=270lm 9W=405lm 12W= 540lm 18W= 810lm 36W=1620lm        |
| Wattage        | 6W - 9W - 12W - 18W - 36W                                 |
| Lumen Efficacy | 45lm/w                                                    |
| ССТ            | RGB                                                       |
| Beam Angle     | 5°-15°-25°-30°-45°-60°-90°-10x60°-10x45°-15x60°           |
| Input Voltage  | DC24V & 100-265V                                          |
| IP Rating      | IP66                                                      |

# Product Description

The LED RGB Round Wall Washer is an excellent way to add a wash of color to your event space. This durable light is waterproof, rated IP66, and available in a wide range of wattages and angles. Operated by remote control, this wall washer has 16 color options and special effects such as flash, strobe, fade, smooth, and dimmer options so the brightness may be adjusted to suit your needs. It can be used as landscape, architectural, holiday, or event lighting to transform your space.