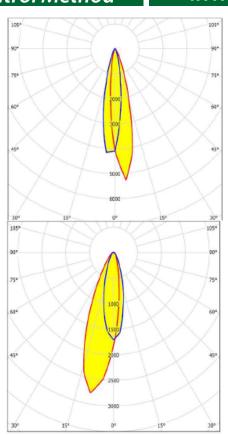

## LED RGB Round Wall Washer

LOT-WW-6-4/LOT-WW-9-4 LOT-WW-12-4/LOT-WW-18-4 LOT-WW-36-4

| Product Number | LOT-WW-6-4/LOT-WW-9-4/LOT-WW-12-4/LOT-WW-18-4/LOT-WW-36-4 |
|----------------|-----------------------------------------------------------|
| Lumen Output   | 6W=270lm 9W=405lm 12W= 540lm 18W= 810lm 36W=1620lm        |
| Wattage        | 6W - 9W - 12W - 18W - 36W                                 |
| Lumen Efficacy | 45lm/w                                                    |
| ССТ            | RGB                                                       |
| Beam Angle     | 5°-15°-25°-30°-45°-60°-90°-10x60°-10x45°-15x60°           |
| Input Voltage  | DC24V & 100-265V                                          |
| IP Rating      | IP66                                                      |

#### **Control Method**

Size

### IR Remote Control & DMX512 Control

95x130mm 130x160mm 150x200mm 180x230mm 230x320mm

www.Lightingoftomorrow.com 1 - 800 - 538 - 4446