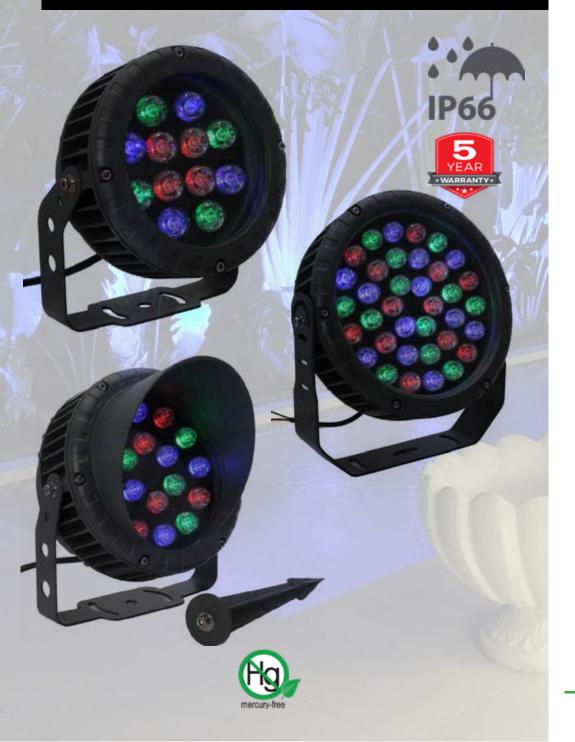

## **LED RGB Round Wall Washer**

LOT-WW-6-4/LOT-WW-9-4 LOT-AL-12-4/LOT-WW-18-4 LOT-AL-36-4

## LED RGB Round Wall Washer

LOT-WW-6-4/LOT-WW-9-4 LOT-WW-12-4/LOT-WW-18-4 LOT-WW-36-4

| Product Number | LOT-WW-6-4/LOT-WW-9-4/LOT-WW-12-4/LOT-WW-18-4/LOT-WW-36-4 |
|----------------|-----------------------------------------------------------|
| Lumen Output   | 6W=270lm 9W=405lm 12W= 540lm 18W= 810lm 36W=1620lm        |
| Wattage        | 6W - 9W - 12W - 18W - 36W                                 |
| Lumen Efficacy | 45lm/w                                                    |
| ССТ            | RGB                                                       |
| Beam Angle     | 5°-15°-25°-30°-45°-60°-90°-10x60°-10x45°-15x60°           |
| Input Voltage  | DC24V & 100-265V                                          |
| IP Rating      | IP66                                                      |

# Product Description

The LED RGB Round Wall Washer is an excellent way to add a wash of color to your event space. This durable light is waterproof, rated IP66, and available in a wide range of wattages and angles. Operated by remote control, this wall washer has 16 color options and special effects such as flash, strobe, fade, smooth, and dimmer options so the brightness may be adjusted to suit your needs. It can be used as landscape, architectural, holiday, or event lighting to transform your space.