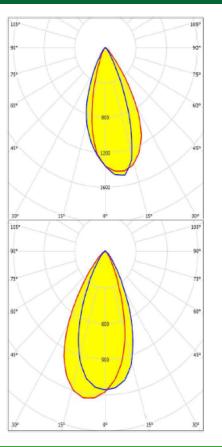

## LED RGB Round Wall Washer

LOT-WW-6-4/LOT-WW-9-4 LOT-WW-12-4/LOT-WW-18-4 LOT-WW-36-4

| Product Number | LOT-WW-6-4/LOT-WW-9-4/LOT-WW-12-4/LOT-WW-18-4/LOT-WW-36-4 |
|----------------|-----------------------------------------------------------|
| Lumen Output   | 6W=270lm 9W=405lm 12W= 540lm 18W= 810lm 36W=1620lm        |
| Wattage        | 6W - 9W - 12W - 18W - 36W                                 |
| Lumen Efficacy | 45lm/w                                                    |
| ССТ            | RGB                                                       |
| Beam Angle     | 5°-15°-25°-30°-45°-60°-90°-10x60°-10x45°-15x60°           |
| Input Voltage  | DC24V & 100-265V                                          |
| IP Rating      | IP66                                                      |

#### **Control Method**

Size

### IR Remote Control & DMX512 Control

95x130mm 130x160mm 150x200mm 180x230mm 230x320mm

www.Lightingoftomorrow.com 1 - 800 - 538 - 4446