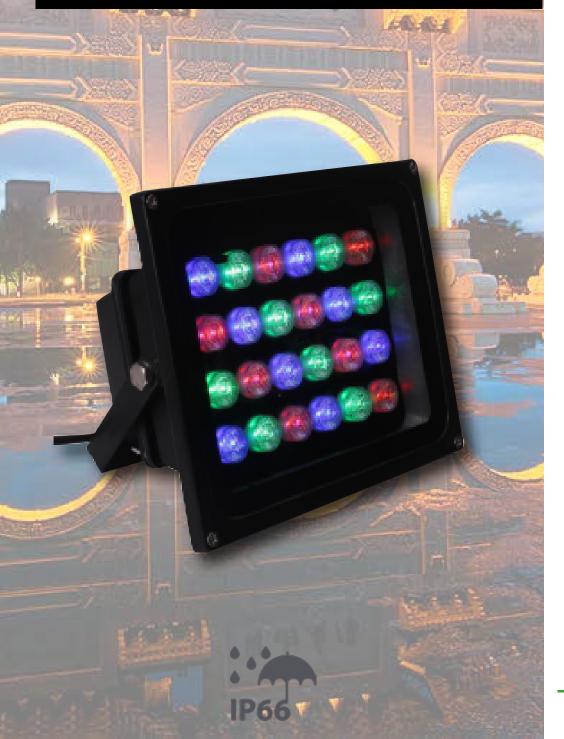

## **LED RGB Square Wall Washer**

LOT-WW-6-5/LOT-WW-12-5/LOT-WW-18-5 LOT-WW-24-5/LOT-WW-36-5/LOT-WW-48-5

## **LED RGB Square Wall Washer**

LOT-WW-6-5/LOT-WW-12-5/LOT-WW-18-5 LOT-WW-24-5/LOT-WW-36-5/LOT-WW-48-5

| Product Number | LOT-WW-6-5/LOT-WW-12-5/LOT-WW-18-5/LOT-WW-24-5/LOT-WW-36-5/LOT-WW-48-5 |
|----------------|------------------------------------------------------------------------|
| Lumen Output   | 270lm - 540lm - 810lm - 1080lm - 1620lm - 2160lm                       |
| Wattage        | 6W - 12W - 18W - 24W - 36W - 48W                                       |
| Lumen Efficacy | 45lm/w                                                                 |
| ССТ            | RGB                                                                    |
| Beam Angle     | 15° 30° 45° 60° 90°                                                    |
| Input Voltage  | 100-265v                                                               |
| IP Rating      | IP66                                                                   |
| Size           | 113x85x85mm 180x140x100mm 223x184x116mm 283x233142mm                   |
| Control Method | IR Remote Wireless control and DMX control optional                    |

## Product Description

The LED RGB Square Wall Washer is an excellent way to add a wash of color to your event space or garden. This durable light is waterproof, rated IP66, and available in a wide range of wattages and angles. Operated by remote control and with a DMX connection available, this wall washer has 16 color options and special effects such as flash, strobe, fade, smooth, and dimmer options so the brightness may be adjusted to suit your needs. It can be used as landscape, architectural, holiday, or event lighting to transform your space.