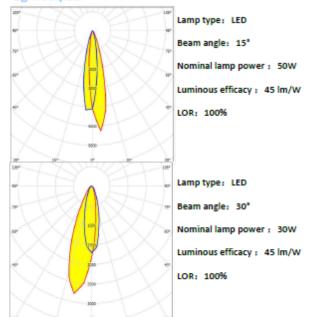

## Light output:

## **LED RGB Square Wall Washer**

LOT-WW-6-5/LOT-WW-12-5/LOT-WW-18-5 LOT-WW-24-5/LOT-WW-36-5/LOT-WW-48-5

| Product Number | LOT-WW-6-5/LOT-WW-12-5/LOT-WW-18-5/LOT-WW-24-5/LOT-WW-36-5/LOT-WW-48-5 |
|----------------|------------------------------------------------------------------------|
| Lumen Output   | 270lm - 540lm - 810lm - 1080lm - 1620lm - 2160lm                       |
| Wattage        | 6W - 12W - 18W - 24W - 36W - 48W                                       |
| Lumen Efficacy | 45lm/w                                                                 |
| ССТ            | RGB                                                                    |
| Beam Angle     | 15° 30° 45° 60° 90°                                                    |
| Input Voltage  | 100-265v                                                               |
| IP Rating      | IP66                                                                   |
| Size           | 113x85x85mm 180x140x100mm 223x184x116mm 283x233142mm                   |
| Control Method | IR Remote Wireless control and DMX control optional                    |