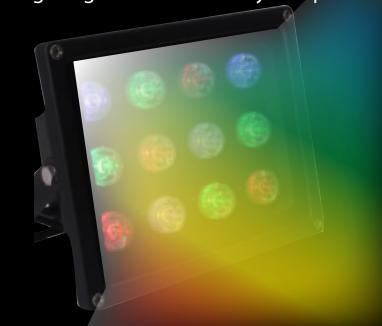

## Product Description

The LED RGB Square Wall Washer is an excellent way to add a wash of color to your event space or garden. This durable light is waterproof, rated IP66, and available in a wide range of wattages and angles. Operated by remote control and with a DMX connection available, this wall washer has 16 color options and special effects such as flash, strobe, fade, smooth, and dimmer options so the brightness may be adjusted to suit your needs. It can be used as landscape, architectural, holiday, or event lighting to transform your space.