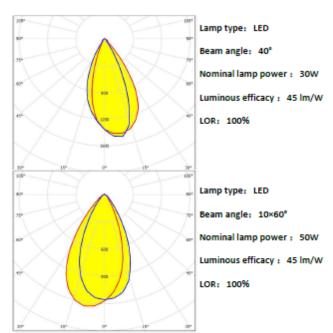

## Light output:

## **LED RGB Square Wall Washer**

LOT-WW-6-5/LOT-WW-12-5/LOT-WW-18-5 LOT-WW-24-5/LOT-WW-36-5/LOT-WW-48-5

| Product Number | LOT-WW-6-5/LOT-WW-12-5/LOT-WW-18-5/LOT-WW-24-5/LOT-WW-36-5/LOT-WW-48-5 |
|----------------|------------------------------------------------------------------------|
| Lumen Output   | 270lm - 540lm - 810lm - 1080lm - 1620lm - 2160lm                       |
| Wattage        | 6W - 12W - 18W - 24W - 36W - 48W                                       |
| Lumen Efficacy | 45lm/w                                                                 |
| ССТ            | RGB                                                                    |
| Beam Angle     | 15° 30° 45° 60° 90°                                                    |
| Input Voltage  | 100-265v                                                               |
| IP Rating      | IP66                                                                   |
| Size           | 113x85x85mm 180x140x100mm 223x184x116mm 283x233142mm                   |
| Control Method | IR Remote Wireless control and DMX control optional                    |