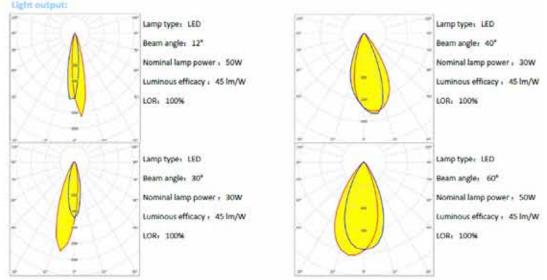

## Linear RGB Wall Washer

LOT-WW-24-7/LOT-WW-36-7

| Product Number         | LOT-WW-24-7/LOT-WW-36-7<br>1080lm - 1620lm |
|------------------------|--------------------------------------------|
| Lumen Output           |                                            |
| Wattage                | 24W - 36W                                  |
| Lumen Efficacy         | 45lm/w                                     |
| ССТ                    | RGB                                        |
| Beam Angle             | 12º 20º 30º 40º 60º 15x40º 20x30º          |
| Input Voltage          | DC24v                                      |
| IP Rating              | IP66                                       |
| Size                   | L1000xW50xH20mm                            |
| <b>Control Options</b> | Remote wireless control system or a DMX512 |
|                        |                                            |
|                        |                                            |