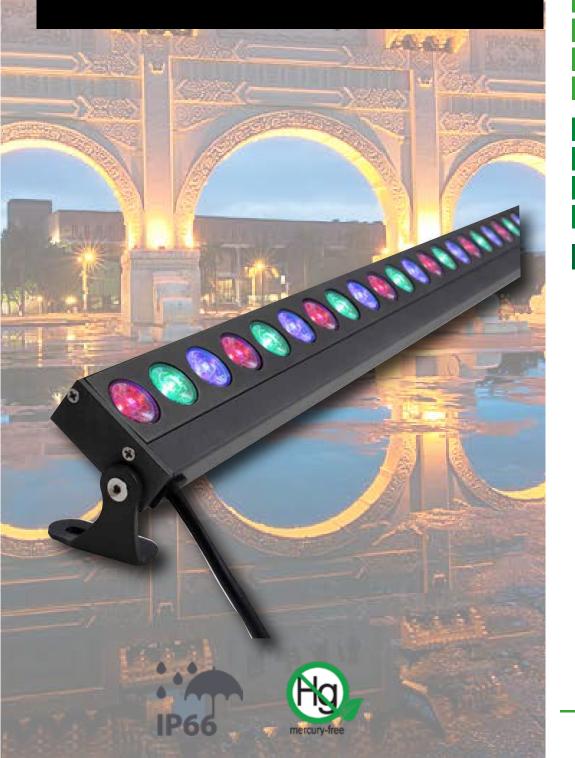

## Linear RGB Wall Washer

LOT-WW-24-7/LOT-WW-36-7

| Product Number         | LOT-WW-24-7/LOT-WW-36-7<br>1080lm - 1620lm |
|------------------------|--------------------------------------------|
| Lumen Output           |                                            |
| Wattage                | 24W - 36W                                  |
| Lumen Efficacy         | 45lm/w                                     |
| ССТ                    | RGB                                        |
| Beam Angle             | 12º 20º 30º 40º 60º 15x40º 20x30º          |
| Input Voltage          | DC24v                                      |
| IP Rating              | IP66                                       |
| Size                   | L1000xW50xH20mm                            |
| <b>Control Options</b> | Remote wireless control system or a DMX512 |
|                        |                                            |
|                        |                                            |

## Product Description

The Linear RGB Wall Washer is an excellent way to add dynamic, colorful lighting to your landscape or architectural lighting areas. This durable light is made with die-cast aluminum and is waterproof with an IP66 rating. It can work with a remote wireless control system or a DMX512 system in order to change the color effects with ease. This light has a wide variety of angle options available and an input voltage of DC24V. UV-free, mercury free, and lead-free, this environmentally friendly light will transform your space.